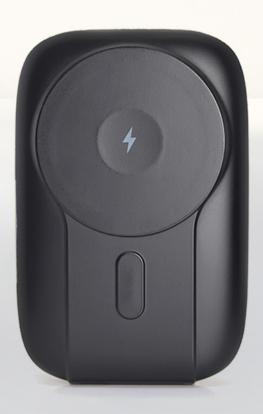

# AGGERT® SUPER FAST TRAVEL ADAPTER

Magnetic Wireless Charging Power Bank With Phone Holder - 10,000mAh

15W Magnetic Wireless Charging PD 22.5W Power Bank - 10,000mAh

**POWER BANK** 

**FOR MORE THAN 200** 

**COUNTRIES USE** 

PD 22.5W Magnetic Power Bank - 10,000 mAh

PD22.5W Wireless Charging Power Bank 10,000 mAh With Phone Holder

Magnetic Wireles Charging Power Bank - 10,000 mAh