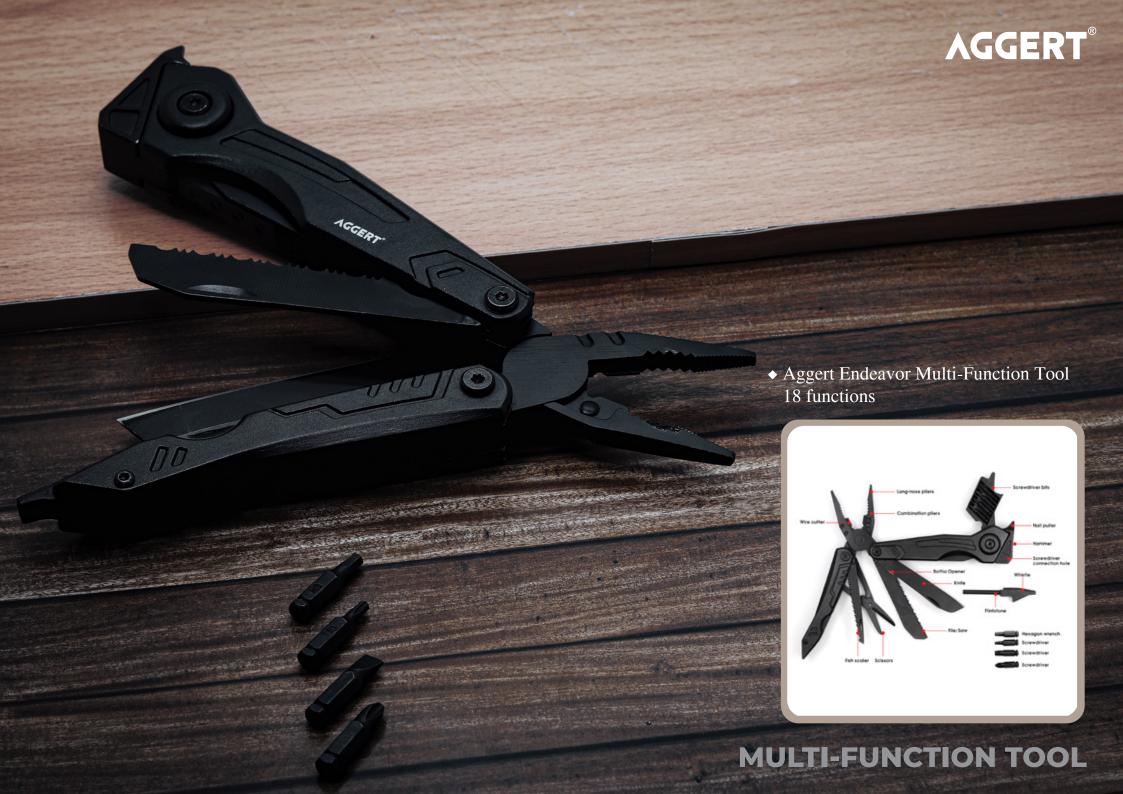

Overload/low battery indication
- Flashlight function
- Bottle opener function
- Power: 2pcs x AAA battery

**DIGITAL LUGGAGE SCALE** 













WIRELESS USB PRESENTATION CLICKER



## **AGGERT**®



## **Mercerised POLO**

Made of



- 250 GSM Mercerised Supima POLO.
- Our best & Signature Polo
- A premium Interlock knit polo shirt for increased softness.
- Best use as office & party wear.
- · Luxury cotton fabric for the flowy feel.
- Supreme Silk-like Softness.

- · Fabric: 100% Supima cotton. No blends.
- · Supima cotton imported from the USA.
- · Regular fit sits comfortably on the body.
- Handcrafted using the world's rarest cotton (less than 1% of cotton).
- 3 Branded Button in the same fabric color.







◆ Flat Brim Cap
Black



### **RECYCLED CAP**



Navy blue with White











**DOUBLE WALL STAINLESS STEEL** 



◆ Rivo Black























◆ Royal Blue





◆ Travel Mug
Blue



◆ Travel Mug Brown









◆ Mug Tumbler
Blue



◆ Mug Tumbler Grey





www.aggert.com