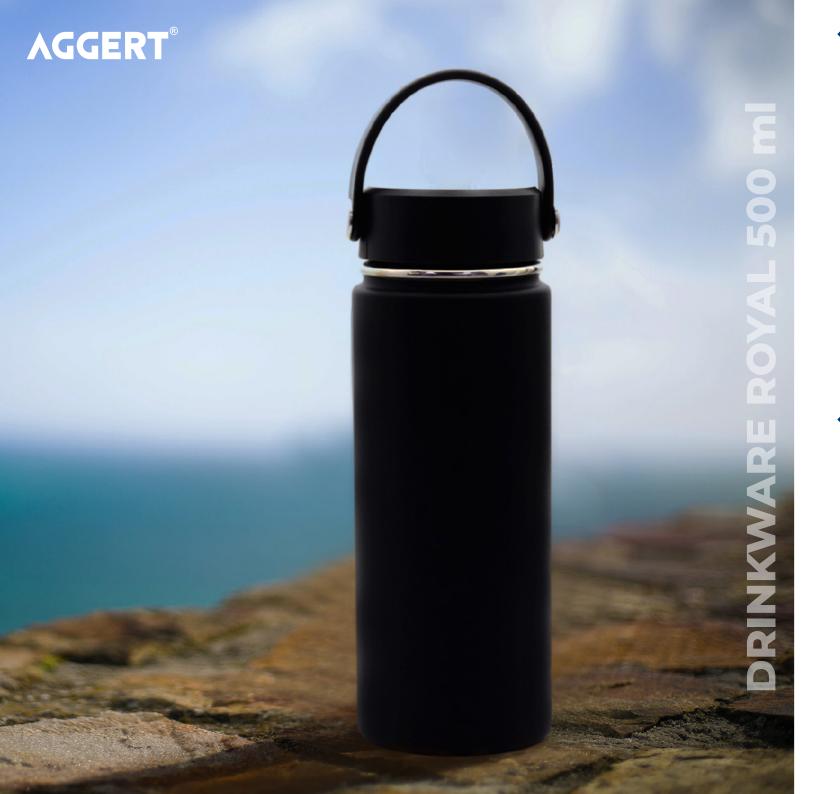

on
- Power: 2pcs x AAA battery

**DIGITAL LUGGAGE SCALE** 













WIRELESS USB PRESENTATION CLICKER



## **AGGERT**®



## **Mercerised POLO**

Made of



- 250 GSM Mercerised Supima POLO.
- Our best & Signature Polo
- A premium Interlock knit polo shirt for increased softness.
- Best use as office & party wear.
- · Luxury cotton fabric for the flowy feel.
- Supreme Silk-like Softness.

- · Fabric: 100% Supima cotton. No blends.
- · Supima cotton imported from the USA.
- · Regular fit sits comfortably on the body.
- Handcrafted using the world's rarest cotton (less than 1% of cotton).
- 3 Branded Button in the same fabric color.







◆ Flat Brim Cap
Black



### **RECYCLED CAP**



Navy blue with White











**DOUBLE WALL STAINLESS STEEL** 



◆ Rivo Black























◆ Royal Blue





◆ Travel Mug
Blue



◆ Travel Mug Brown









◆ Mug Tumbler
Blue



◆ Mug Tumbler Grey





www.aggert.com