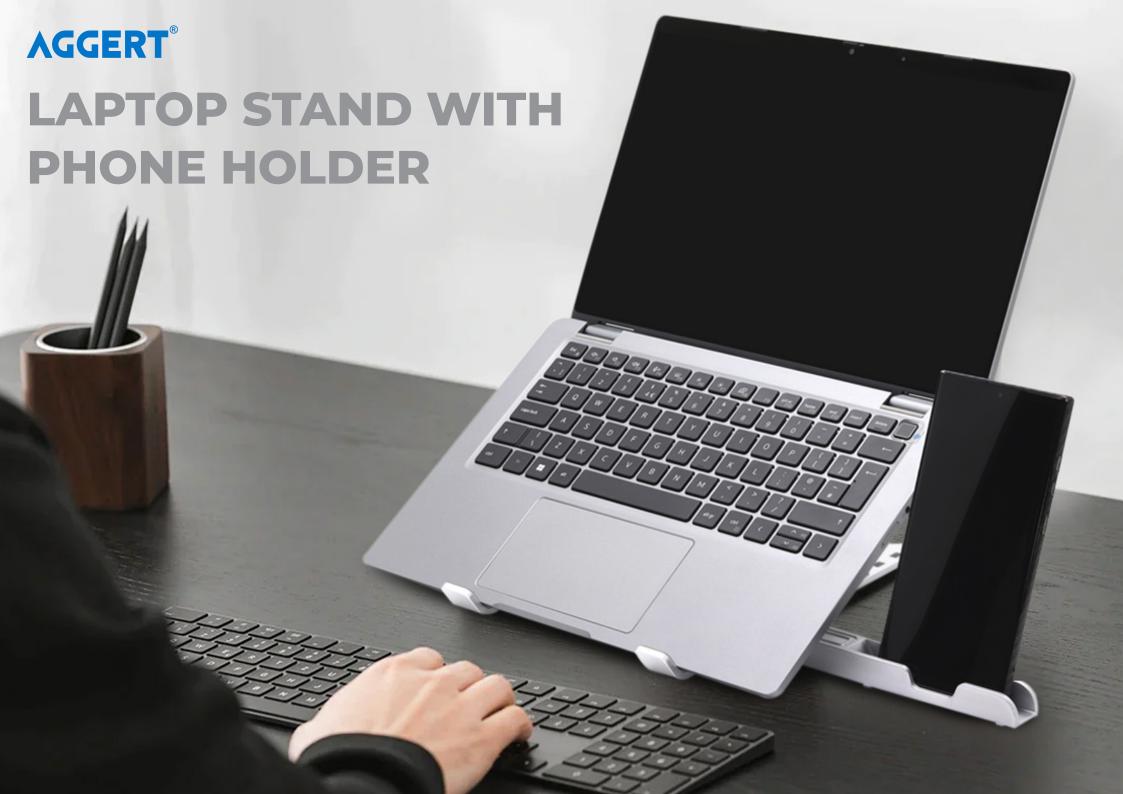

# WIRELESS BLUETOOTH EARBUDS

- Smart touch control
- Noise Reduction
- Built in Mic
- Automatic Link
- IPX7 Water Resistant
- Portable charging case

**FAST CHARGING CABLE** 

FOLDABLE ALUMINUM LAPTOP STAND WITH PHONE HOLDER