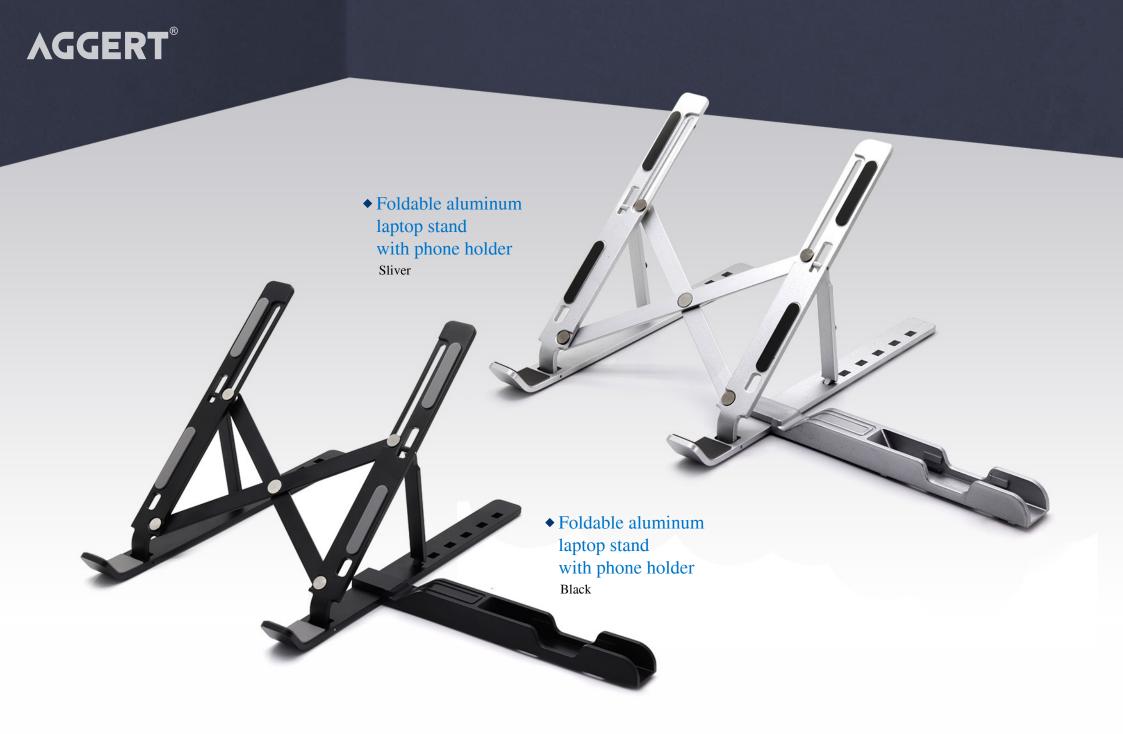

# WIRELESS BLUETOOTH EARBUDS

- Smart touch control
- Noise Reduction
- Built in Mic
- Automatic Link
- IPX7 Water Resistant
- Portable charging case

**FAST CHARGING CABLE** 

FOLDABLE ALUMINUM LAPTOP STAND WITH PHONE HOLDER