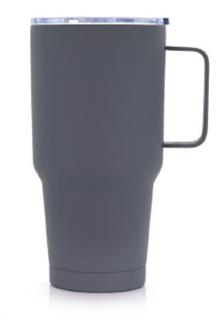

### **RECYCLED CAP**

Navy blue with White

**DOUBLE WALL STAINLESS STEEL** 

◆ Rivo Black

◆ Royal Blue

◆ Travel Mug
Blue

◆ Travel Mug Brown

◆ Mug Tumbler
Blue

◆ Mug Tumbler Grey

www.aggert.com