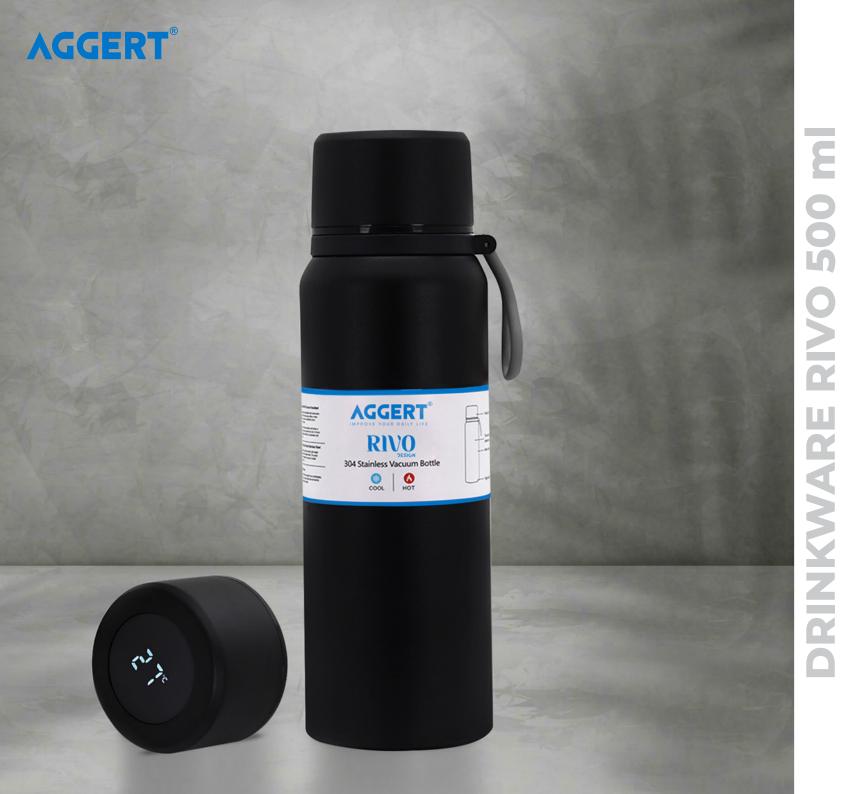

### **RECYCLED CAP**

Navy blue with White

**DOUBLE WALL STAINLESS STEEL** 

◆ Rivo Black

◆ Royal Blue

◆ Travel Mug
Blue

◆ Travel Mug Brown

◆ Mug Tumbler
Blue