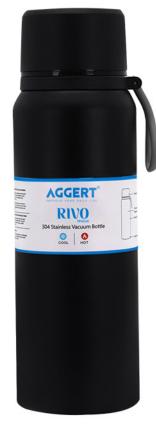

### **RECYCLED CAP**

Navy blue with White

**DOUBLE WALL STAINLESS STEEL** 

◆ Rivo Black

◆ Royal Blue

◆ Travel Mug
Blue

◆ Travel Mug Brown

◆ Mug Tumbler
Blue