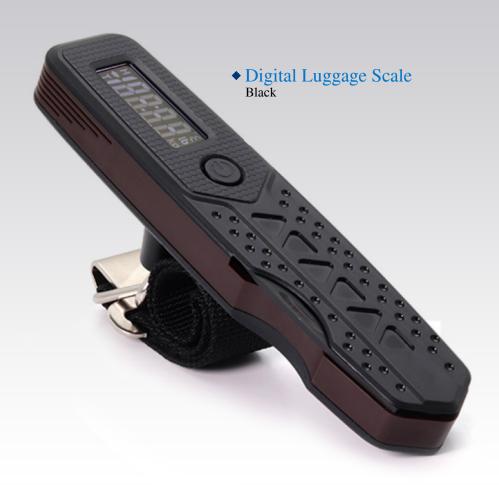

# **AGGERT**®

- Capacity:50kg/110lb
- Graduation:10g/0.02lb
- Unit:kg,lb
- Tare/Data lock function
- Overload/low battery indication
- Flashlight function
- Bottle opener function
- Power: 2pcs x AAA battery

**DIGITAL LUGGAGE SCALE** 

WIRELESS USB PRESENTATION CLICKER