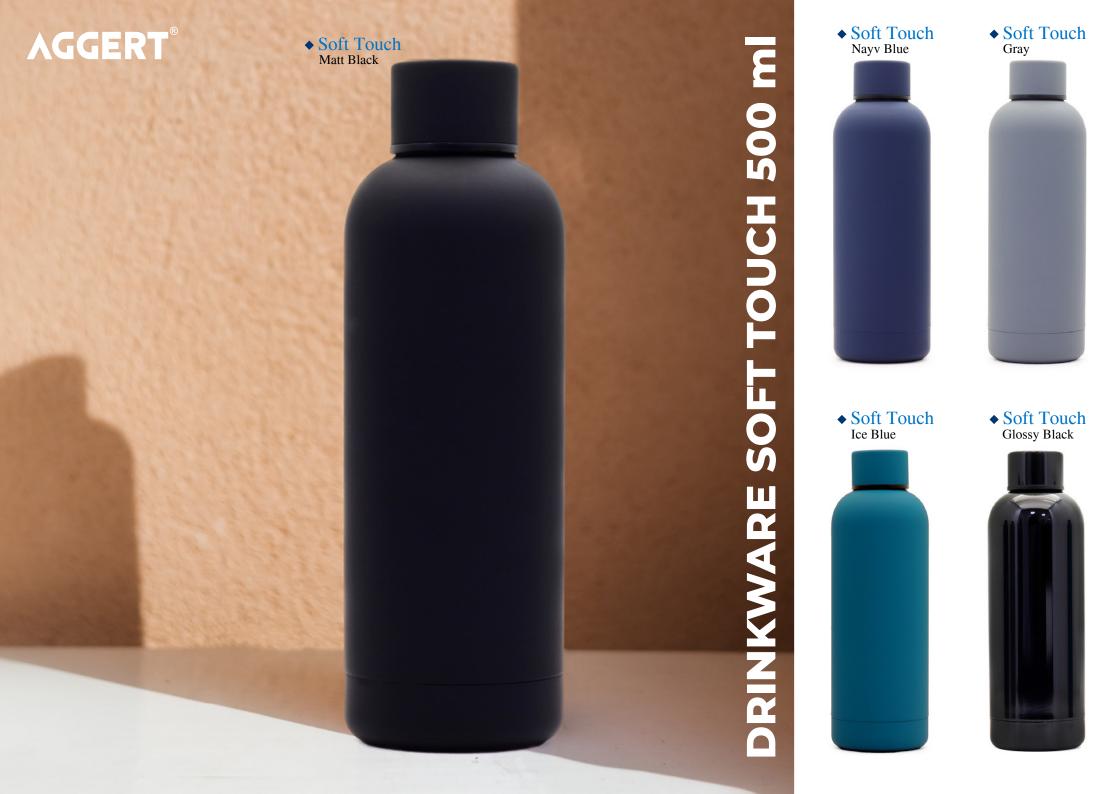

### **RECYCLED CAP**

Navy blue with White

**DOUBLE WALL STAINLESS STEEL** 

◆ Rivo Black

◆ Royal Blue

◆ Travel Mug
Blue

◆ Travel Mug Brown

◆ Mug Tumbler
Blue