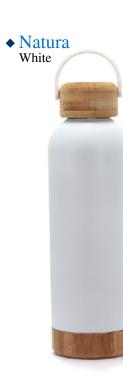

### **RECYCLED CAP**

Navy blue with White

**DOUBLE WALL STAINLESS STEEL** 

◆ Rivo Black

◆ Royal Blue

◆ Travel Mug
Blue

◆ Travel Mug Brown

◆ Mug Tumbler
Blue