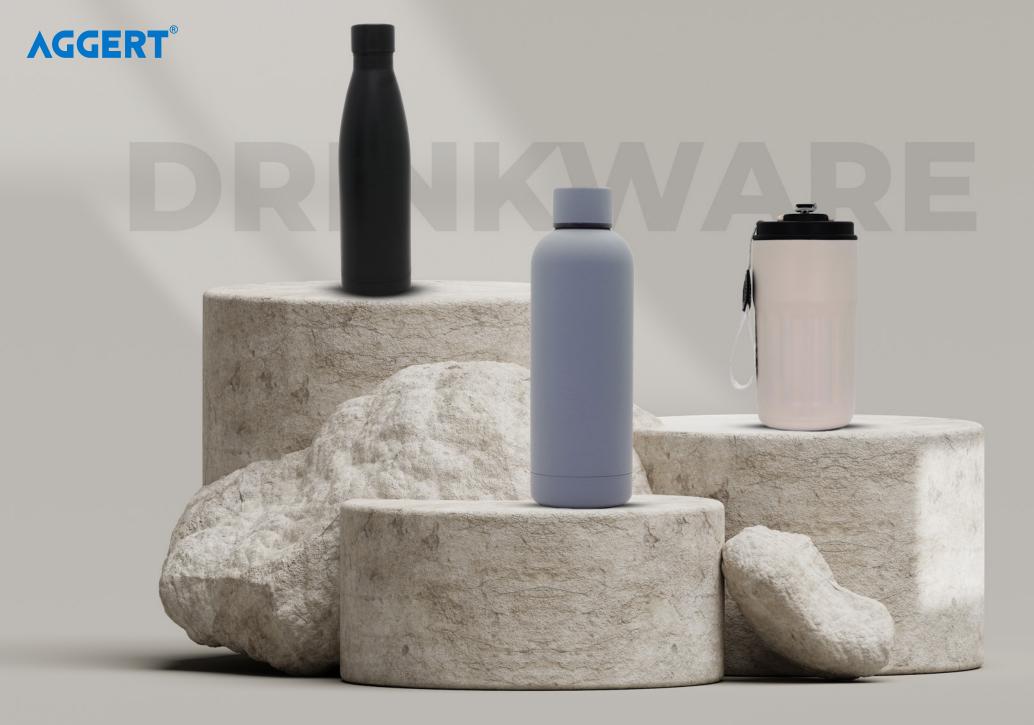

ad/low battery indication
- Flashlight function
- Bottle opener function
- Power: 2pcs x AAA battery

**DIGITAL LUGGAGE SCALE** 













WIRELESS USB PRESENTATION CLICKER



## **AGGERT**®



## **Mercerised POLO**

Made of



- 250 GSM Mercerised Supima POLO.
- Our best & Signature Polo
- A premium Interlock knit polo shirt for increased softness.
- Best use as office & party wear.
- · Luxury cotton fabric for the flowy feel.
- Supreme Silk-like Softness.

- · Fabric: 100% Supima cotton. No blends.
- · Supima cotton imported from the USA.
- · Regular fit sits comfortably on the body.
- Handcrafted using the world's rarest cotton (less than 1% of cotton).
- 3 Branded Button in the same fabric color.







◆ Flat Brim Cap
Black



### **RECYCLED CAP**



Navy blue with White











**DOUBLE WALL STAINLESS STEEL** 



◆ Rivo Black























◆ Royal Blue





◆ Travel Mug
Blue



◆ Travel Mug Brown









◆ Mug Tumbler
Blue



◆ Mug Tumbler Grey





www.aggert.com