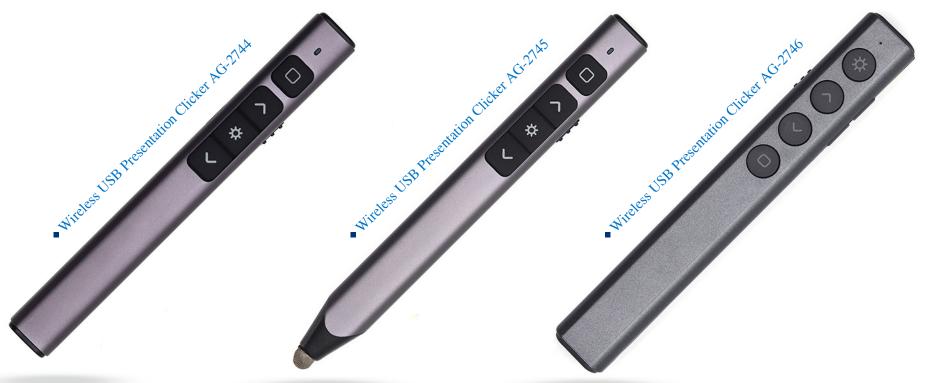

wer Bank - 10,000 mAh





### FOR MORE THAN 200 COUNTRIES USE



- ◆ 100W PD Charger
  Charging 4 Devices at the Same Time
- ◆ 65W PD Charger Charging 3 Devices at the Same Time







◆ 60W Fast Charging Cable
With Storage Set Box
White



◆ 60W Fast Charging Cable
With Storage Set Box
Black



**AGGERT**®





# WIRELESS BLUETOOTH EARBUDS

- Smart touch control
- Noise Reduction
- Built in Mic
- Automatic Link
- IPX7 Water Resistant
- Portable charging case





**FAST CHARGING CABLE** 





FOLDABLE ALUMINUM LAPTOP STAND WITH PHONE HOLDER

# **AGGERT**®



- Capacity:50kg/110lb
- Graduation:10g/0.02lb
- Unit:kg,lb
- Tare/Data lock function
- Overload/low battery indication
- Flashlight function
- Bottle opener function
- Power: 2pcs x AAA battery

**DIGITAL LUGGAGE SCALE** 













WIRELESS USB PRESENTATION CLICKER



## **AGGERT**®



## **Mercerised POLO**

Made of



- 250 GSM Mercerised Supima POLO.
- Our best & Signature Polo
- A premium Interlock knit polo shirt for increased softness.
- Best use as office & party wear.
- · Luxury cotton fabric for the flowy feel.
- Supreme Silk-like Softness.

- · Fabric: 100% Supima cotton. No blends.
- · Supima cotton imported from the USA.
- · Regular fit sits comfortably on the body.
- Handcrafted using the world's rarest cotton (less than 1% of cotton).
- 3 Branded Button in the same fabric color.







◆ Flat Brim Cap
Black



### **RECYCLED CAP**



Navy blue with White











**DOUBLE WALL STAINLESS STEEL** 



◆ Rivo Black























◆ Royal Blue





◆ Travel Mug
Blue



◆ Travel Mug Brown