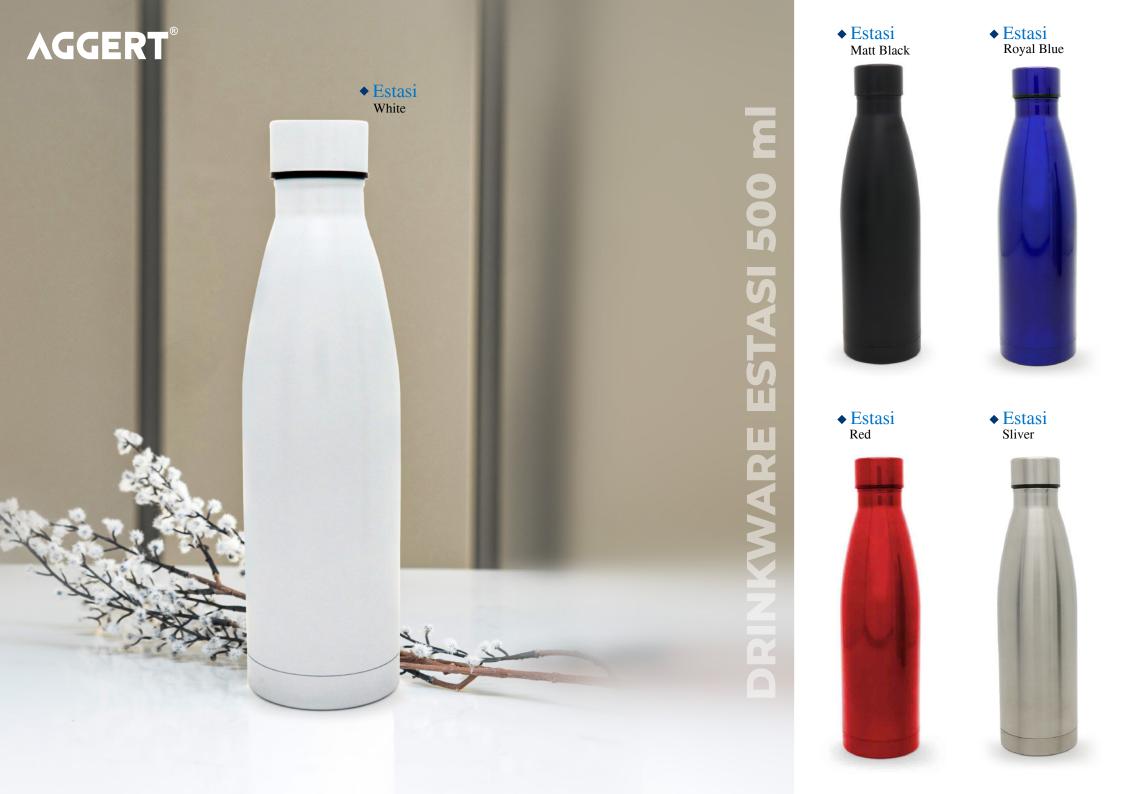

nction
- Power: 2pcs x AAA battery

**DIGITAL LUGGAGE SCALE** 













WIRELESS USB PRESENTATION CLICKER



## **AGGERT**®



## **Mercerised POLO**

Made of



- 250 GSM Mercerised Supima POLO.
- Our best & Signature Polo
- A premium Interlock knit polo shirt for increased softness.
- Best use as office & party wear.
- · Luxury cotton fabric for the flowy feel.
- Supreme Silk-like Softness.

- · Fabric: 100% Supima cotton. No blends.
- · Supima cotton imported from the USA.
- · Regular fit sits comfortably on the body.
- Handcrafted using the world's rarest cotton (less than 1% of cotton).
- 3 Branded Button in the same fabric color.







◆ Flat Brim Cap
Black



### **RECYCLED CAP**



Navy blue with White











**DOUBLE WALL STAINLESS STEEL** 



◆ Rivo Black























◆ Royal Blue





◆ Travel Mug
Blue



◆ Travel Mug Brown









◆ Mug Tumbler
Blue



◆ Mug Tumbler Grey





www.aggert.com