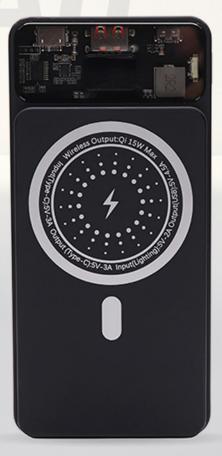

# AGGERT® SUPER FAST TRAVEL ADAPTER

Magnetic Wireless Charging Power Bank With Phone Holder - 10,000mAh

15W Magnetic Wireless Charging PD 22.5W Power Bank - 10,000mAh

**POWER BANK** 

**FOR MORE THAN 200** 

**COUNTRIES USE** 

PD 22.5W Magnetic Power Bank - 10,000 mAh

PD22.5W Wireless Charging Power Bank 10,000 mAh With Phone Holder

Magnetic Wireles Charging Power Bank - 10,000 mAh