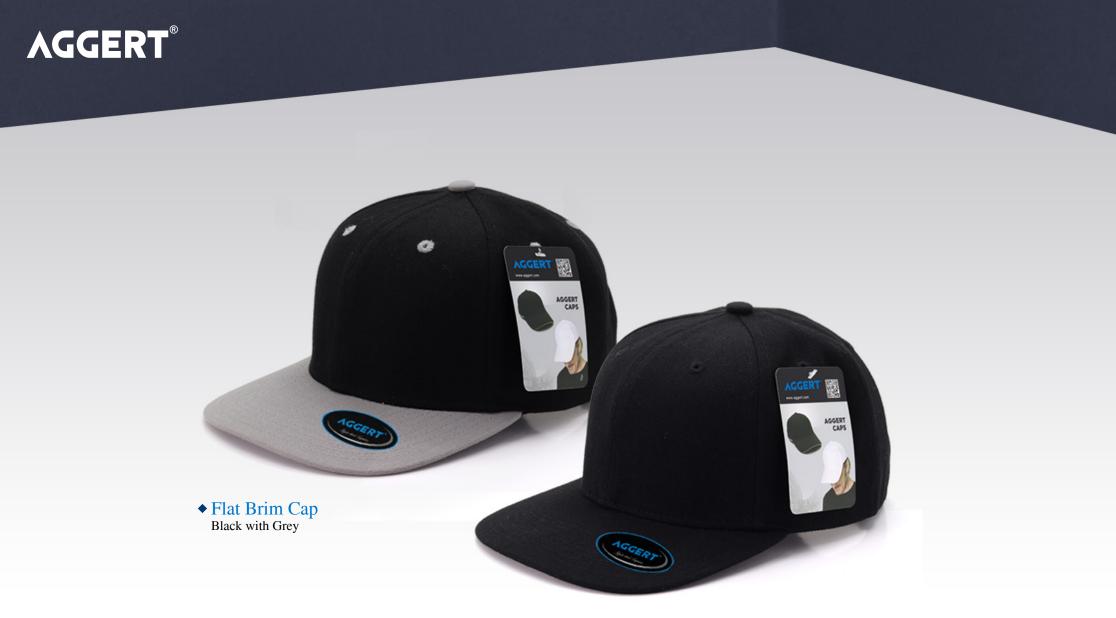

0kg/110lb
- Graduation:10g/0.02lb
- Unit:kg,lb
- Tare/Data lock function
- Overload/low battery indication
- Flashlight function
- Bottle opener function
- Power: 2pcs x AAA battery

**DIGITAL LUGGAGE SCALE** 













WIRELESS USB PRESENTATION CLICKER



## **AGGERT**®



## **Mercerised POLO**

Made of



- 250 GSM Mercerised Supima POLO.
- Our best & Signature Polo
- A premium Interlock knit polo shirt for increased softness.
- Best use as office & party wear.
- · Luxury cotton fabric for the flowy feel.
- Supreme Silk-like Softness.

- · Fabric: 100% Supima cotton. No blends.
- · Supima cotton imported from the USA.
- · Regular fit sits comfortably on the body.
- Handcrafted using the world's rarest cotton (less than 1% of cotton).
- 3 Branded Button in the same fabric color.







◆ Flat Brim Cap
Black



### **RECYCLED CAP**



Navy blue with White











**DOUBLE WALL STAINLESS STEEL** 



◆ Rivo Black























◆ Royal Blue





◆ Travel Mug
Blue



◆ Travel Mug Brown









◆ Mug Tumbler
Blue



◆ Mug Tumbler Grey





www.aggert.com