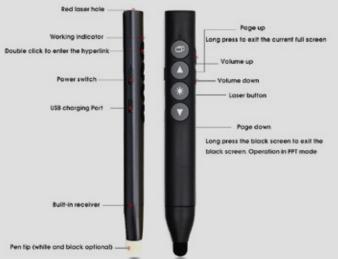

ing Power Bank - 10,000 mAh





### FOR MORE THAN 200 COUNTRIES USE



- ◆ 100W PD Charger
  Charging 4 Devices at the Same Time
- ◆ 65W PD Charger Charging 3 Devices at the Same Time







◆ 60W Fast Charging Cable
With Storage Set Box
White



◆ 60W Fast Charging Cable
With Storage Set Box
Black



**AGGERT**®





# WIRELESS BLUETOOTH EARBUDS

- Smart touch control
- Noise Reduction
- Built in Mic
- Automatic Link
- IPX7 Water Resistant
- Portable charging case





**FAST CHARGING CABLE** 





FOLDABLE ALUMINUM LAPTOP STAND WITH PHONE HOLDER

# **AGGERT**®



- Capacity:50kg/110lb
- Graduation:10g/0.02lb
- Unit:kg,lb
- Tare/Data lock function
- Overload/low battery indication
- Flashlight function
- Bottle opener function
- Power: 2pcs x AAA battery

**DIGITAL LUGGAGE SCALE** 













WIRELESS USB PRESENTATION CLICKER



## **AGGERT**®



## **Mercerised POLO**

Made of



- 250 GSM Mercerised Supima POLO.
- Our best & Signature Polo
- A premium Interlock knit polo shirt for increased softness.
- Best use as office & party wear.
- · Luxury cotton fabric for the flowy feel.
- Supreme Silk-like Softness.

- · Fabric: 100% Supima cotton. No blends.
- · Supima cotton imported from the USA.
- · Regular fit sits comfortably on the body.
- Handcrafted using the world's rarest cotton (less than 1% of cotton).
- 3 Branded Button in the same fabric color.







◆ Flat Brim Cap
Black



### **RECYCLED CAP**



Navy blue with White











**DOUBLE WALL STAINLESS STEEL** 



◆ Rivo Black























◆ Royal Blue





◆ Travel Mug
Blue



◆ Travel Mug Brown