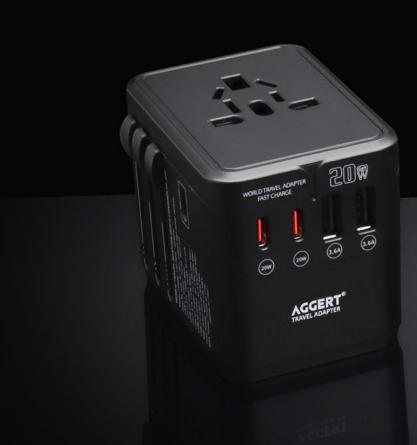

### FOR MORE THAN 200 COUNTRIES USE

- ◆ 20W Fast Charge Travel Adapter Charging 6 Devices at the Same Time
- ◆ 65W Fast Charge Travel Adapter Charging 6 Devices at the Same Time
- ◆ 12W Travel Adapter Charging 6 Devices at the Same Time