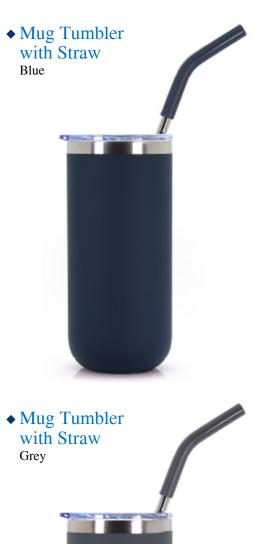

### **RECYCLED CAP**

Navy blue with White

**DOUBLE WALL STAINLESS STEEL** 

◆ Rivo Black

◆ Royal Blue

◆ Travel Mug
Blue

◆ Travel Mug Brown

◆ Mug Tumbler
Blue

◆ Mug Tumbler Grey

www.aggert.com