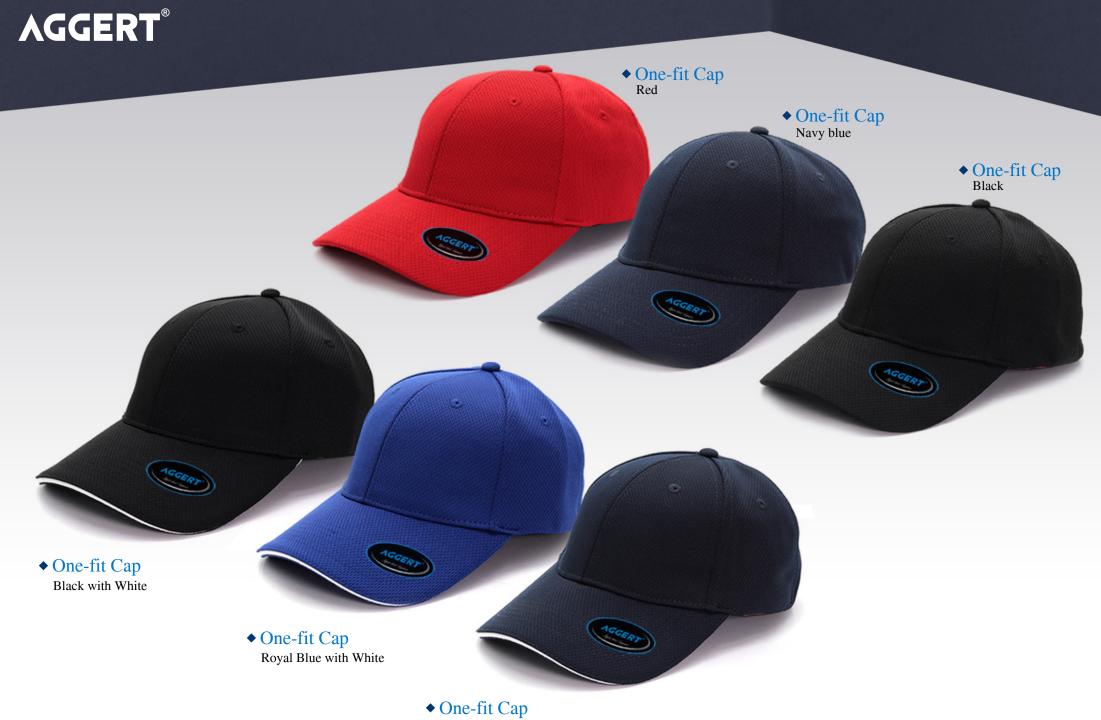

Tare/Data lock function
- Overload/low battery indication
- Flashlight function
- Bottle opener function
- Power: 2pcs x AAA battery

**DIGITAL LUGGAGE SCALE** 













WIRELESS USB PRESENTATION CLICKER



## **AGGERT**®



## **Mercerised POLO**

Made of



- 250 GSM Mercerised Supima POLO.
- Our best & Signature Polo
- A premium Interlock knit polo shirt for increased softness.
- Best use as office & party wear.
- · Luxury cotton fabric for the flowy feel.
- Supreme Silk-like Softness.

- · Fabric: 100% Supima cotton. No blends.
- · Supima cotton imported from the USA.
- · Regular fit sits comfortably on the body.
- Handcrafted using the world's rarest cotton (less than 1% of cotton).
- 3 Branded Button in the same fabric color.







◆ Flat Brim Cap
Black



### **RECYCLED CAP**



Navy blue with White











**DOUBLE WALL STAINLESS STEEL** 



◆ Rivo Black























◆ Royal Blue





◆ Travel Mug
Blue



◆ Travel Mug Brown









◆ Mug Tumbler
Blue



◆ Mug Tumbler Grey





www.aggert.com