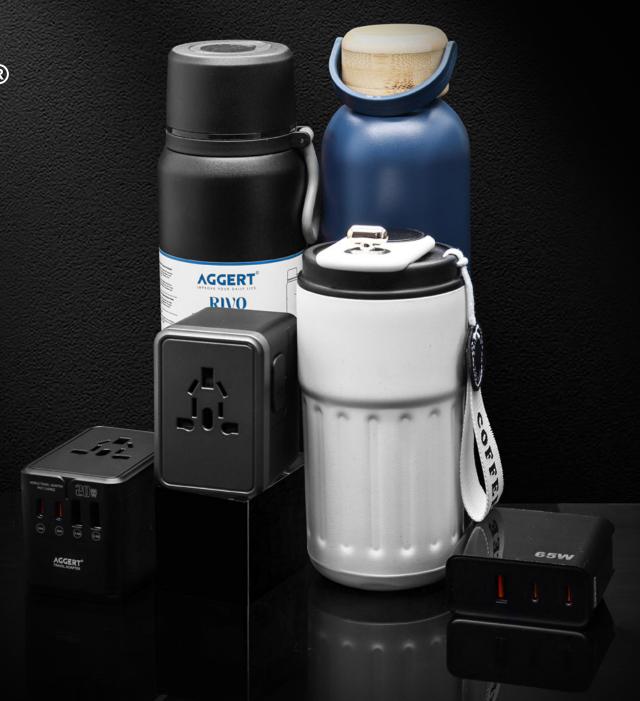

### **RECYCLED CAP**

Navy blue with White

**DOUBLE WALL STAINLESS STEEL** 

◆ Rivo Black

◆ Royal Blue

◆ Travel Mug
Blue

◆ Travel Mug Brown

◆ Mug Tumbler
Blue

◆ Mug Tumbler Grey

www.aggert.com