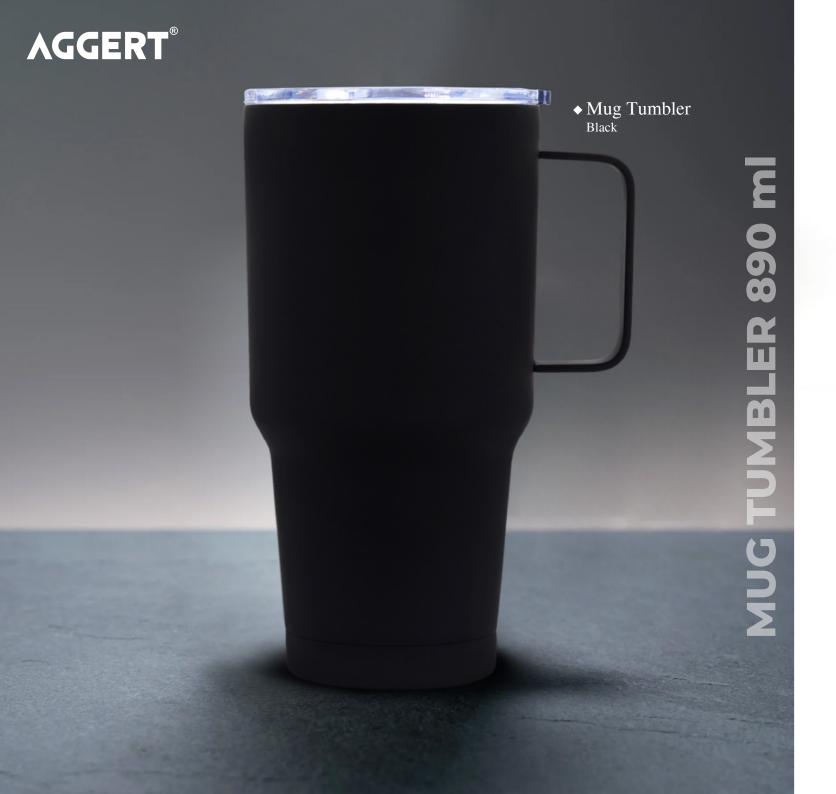

### **RECYCLED CAP**

Navy blue with White

**DOUBLE WALL STAINLESS STEEL** 

◆ Rivo Black

◆ Royal Blue

◆ Travel Mug
Blue

◆ Travel Mug Brown

◆ Mug Tumbler
Blue