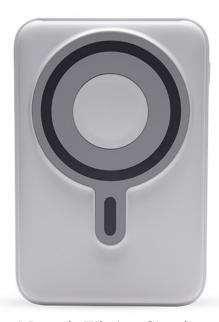

# AGGERT® SUPER FAST TRAVEL ADAPTER

Magnetic Wireless Charging Power Bank With Phone Holder - 10,000mAh

15W Magnetic Wireless Charging PD 22.5W Power Bank - 10,000mAh

**POWER BANK** 

**FOR MORE THAN 200** 

**COUNTRIES USE** 

PD 22.5W Magnetic Power Bank - 10,000 mAh

PD22.5W Wireless Charging Power Bank 10,000 mAh With Phone Holder

Magnetic Wireles Charging Power Bank - 10,000 mAh