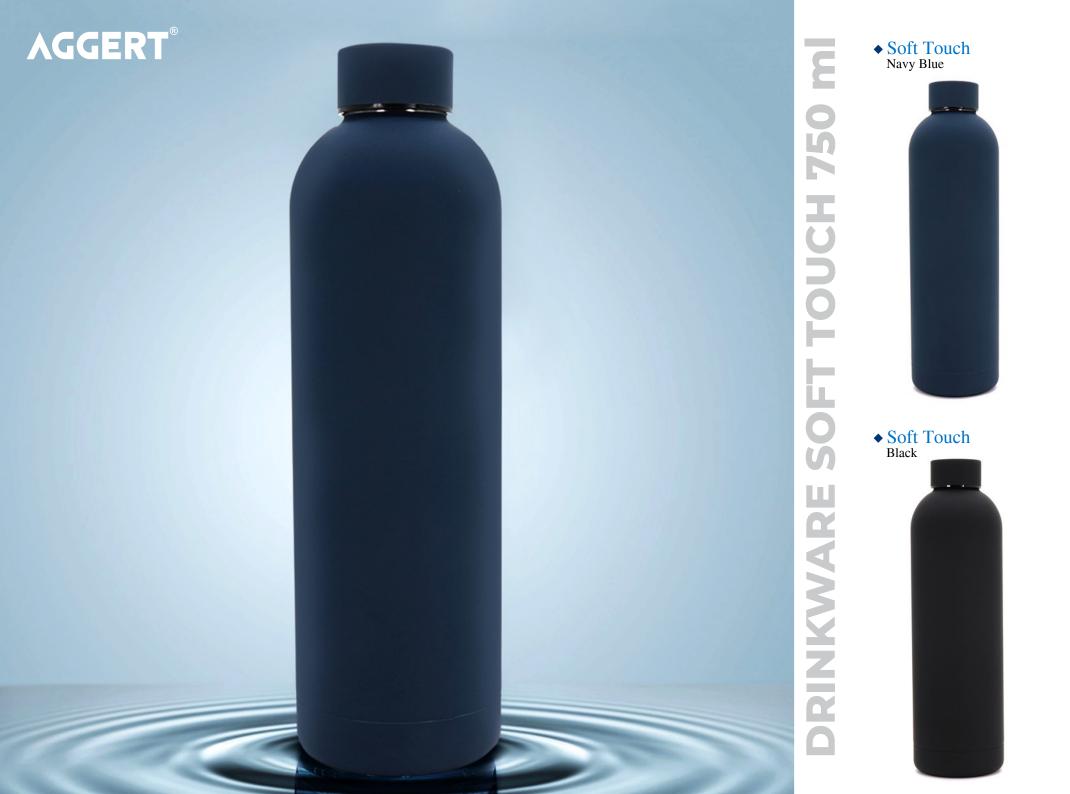

### **RECYCLED CAP**

Navy blue with White

**DOUBLE WALL STAINLESS STEEL** 

◆ Rivo Black

◆ Royal Blue

◆ Travel Mug
Blue

◆ Travel Mug Brown

◆ Mug Tumbler
Blue