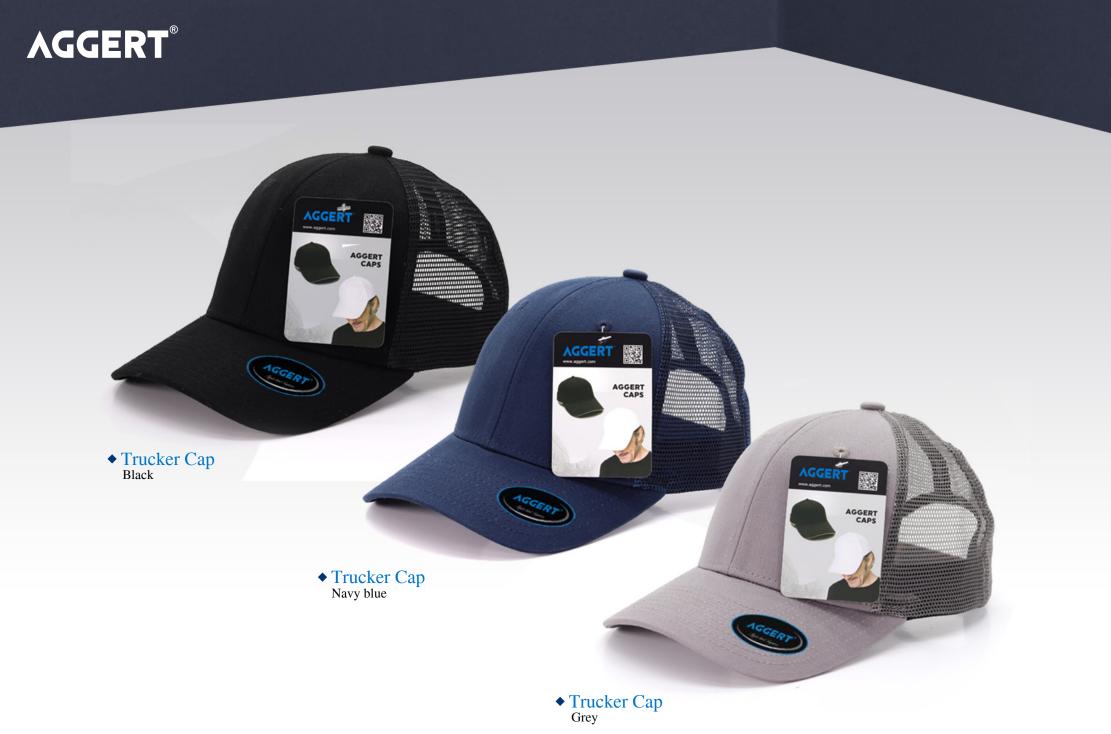

:50kg/110lb
- Graduation:10g/0.02lb
- Unit:kg,lb
- Tare/Data lock function
- Overload/low battery indication
- Flashlight function
- Bottle opener function
- Power: 2pcs x AAA battery

**DIGITAL LUGGAGE SCALE** 













WIRELESS USB PRESENTATION CLICKER



## **AGGERT**®



## **Mercerised POLO**

Made of



- 250 GSM Mercerised Supima POLO.
- Our best & Signature Polo
- A premium Interlock knit polo shirt for increased softness.
- Best use as office & party wear.
- · Luxury cotton fabric for the flowy feel.
- Supreme Silk-like Softness.

- · Fabric: 100% Supima cotton. No blends.
- · Supima cotton imported from the USA.
- · Regular fit sits comfortably on the body.
- Handcrafted using the world's rarest cotton (less than 1% of cotton).
- 3 Branded Button in the same fabric color.







◆ Flat Brim Cap
Black



### **RECYCLED CAP**



Navy blue with White











**DOUBLE WALL STAINLESS STEEL** 



◆ Rivo Black























◆ Royal Blue





◆ Travel Mug
Blue



◆ Travel Mug Brown









◆ Mug Tumbler
Blue



◆ Mug Tumbler Grey





www.aggert.com