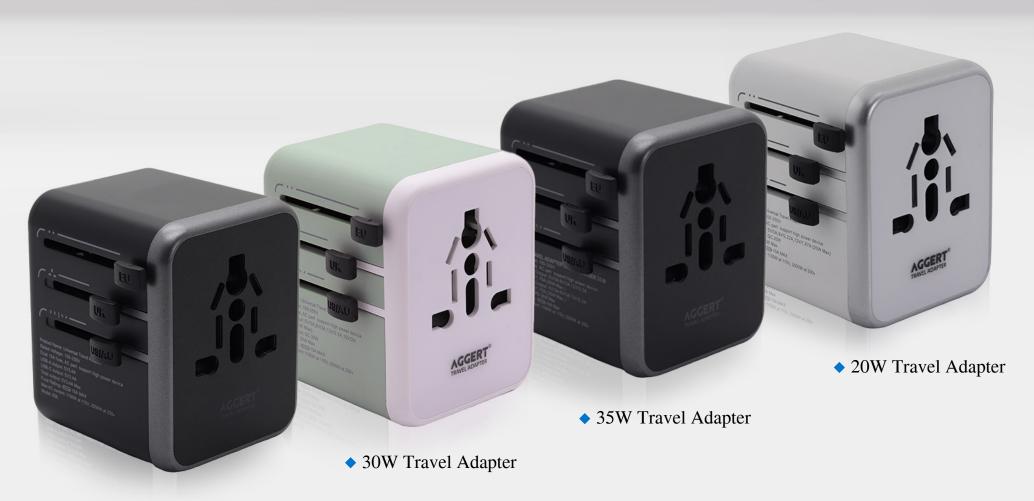

### FOR MORE THAN 200 COUNTRIES USE

- ◆ 20W Fast Charge Travel Adapter Charging 6 Devices at the Same Time
- ◆ 65W Fast Charge Travel Adapter Charging 6 Devices at the Same Time
- ◆ 12W Travel Adapter Charging 6 Devices at the Same Time

### FOR MORE THAN 200 COUNTRIES USE

◆ 3.4A Travel Adapter