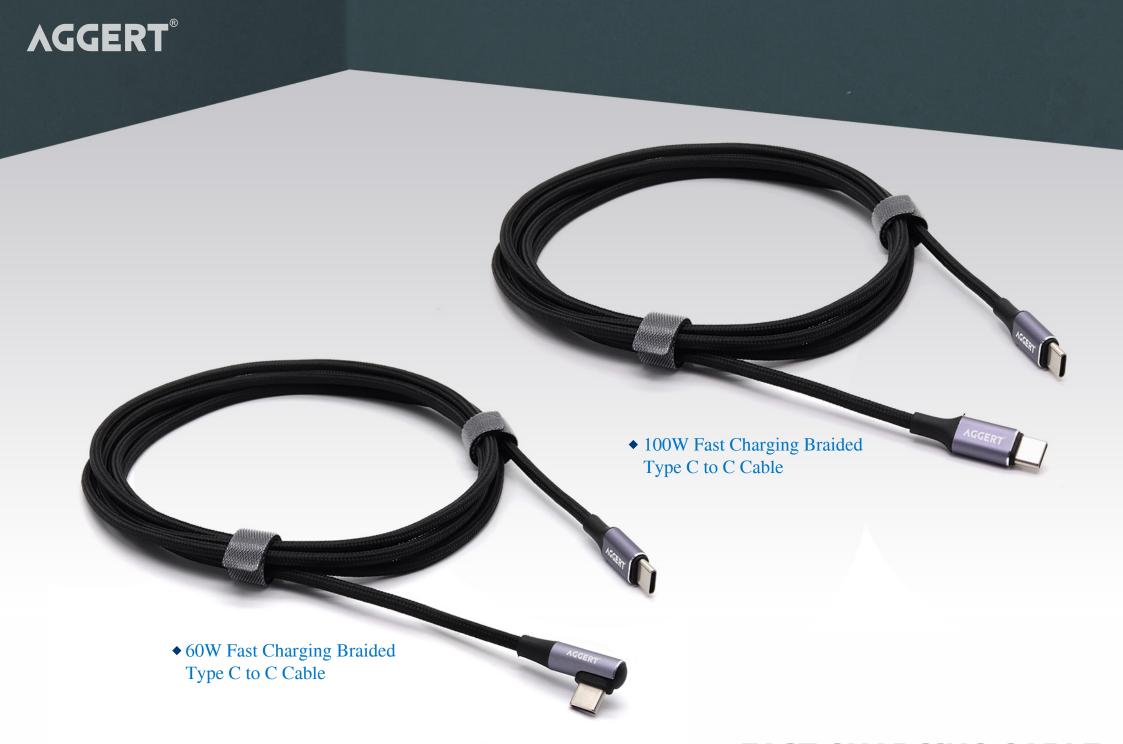

### FOR MORE THAN 200 COUNTRIES USE

- ◆ 100W PD Charger
  Charging 4 Devices at the Same Time
- ◆ 65W PD Charger Charging 3 Devices at the Same Time

◆ 60W Fast Charging Cable
With Storage Set Box
White

◆ 60W Fast Charging Cable
With Storage Set Box
Black

# WIRELESS BLUETOOTH EARBUDS

- Smart touch control
- Noise Reduction
- Built in Mic
- Automatic Link
- IPX7 Water Resistant
- Portable charging case

**FAST CHARGING CABLE** 

FOLDABLE ALUMINUM LAPTOP STAND WITH PHONE HOLDER