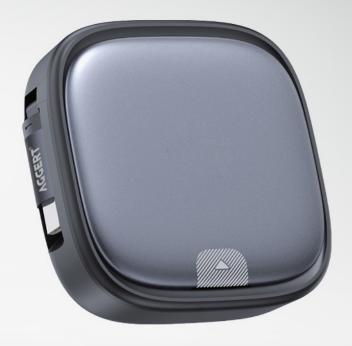

# WIRELESS BLUETOOTH EARBUDS

- Smart touch control
- Noise Reduction
- Built in Mic
- Automatic Link
- IPX7 Water Resistant
- Portable charging case

**FAST CHARGING CABLE** 

FOLDABLE ALUMINUM LAPTOP STAND WITH PHONE HOLDER