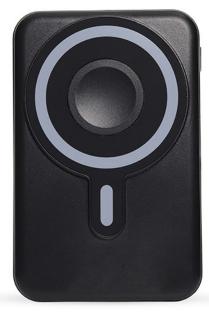

# AGGERT® SUPER FAST TRAVEL ADAPTER

Magnetic Wireless Charging Power Bank With Phone Holder - 10,000mAh

15W Magnetic Wireless Charging PD 22.5W Power Bank - 10,000mAh

**POWER BANK** 

**FOR MORE THAN 200** 

**COUNTRIES USE** 

PD 22.5W Magnetic Power Bank - 10,000 mAh

PD22.5W Wireless Charging Power Bank 10,000 mAh With Phone Holder

Magnetic Wireles Charging Power Bank - 10,000 mAh