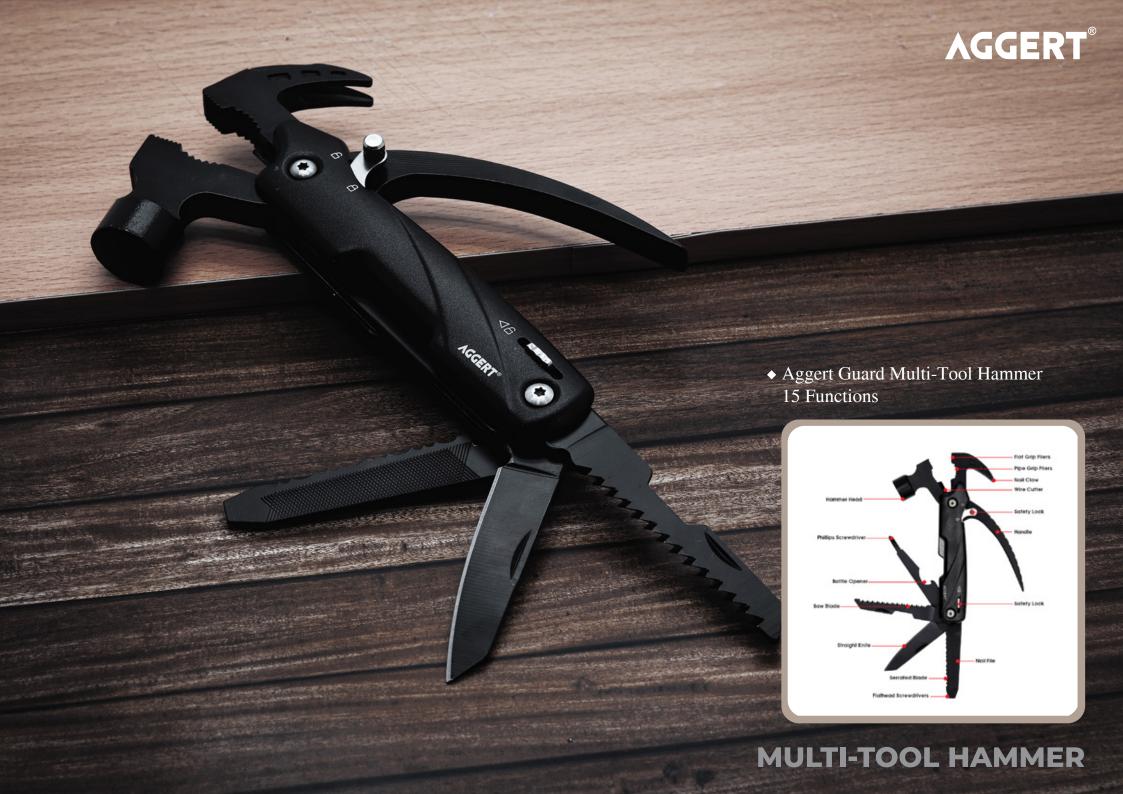

load/low battery indication
- Flashlight function
- Bottle opener function
- Power: 2pcs x AAA battery

**DIGITAL LUGGAGE SCALE** 













WIRELESS USB PRESENTATION CLICKER



## **AGGERT**®



## **Mercerised POLO**

Made of



- 250 GSM Mercerised Supima POLO.
- Our best & Signature Polo
- A premium Interlock knit polo shirt for increased softness.
- Best use as office & party wear.
- · Luxury cotton fabric for the flowy feel.
- Supreme Silk-like Softness.

- · Fabric: 100% Supima cotton. No blends.
- · Supima cotton imported from the USA.
- · Regular fit sits comfortably on the body.
- Handcrafted using the world's rarest cotton (less than 1% of cotton).
- 3 Branded Button in the same fabric color.







◆ Flat Brim Cap
Black



### **RECYCLED CAP**



Navy blue with White











**DOUBLE WALL STAINLESS STEEL** 



◆ Rivo Black























◆ Royal Blue





◆ Travel Mug
Blue



◆ Travel Mug Brown









◆ Mug Tumbler
Blue



◆ Mug Tumbler Grey





www.aggert.com