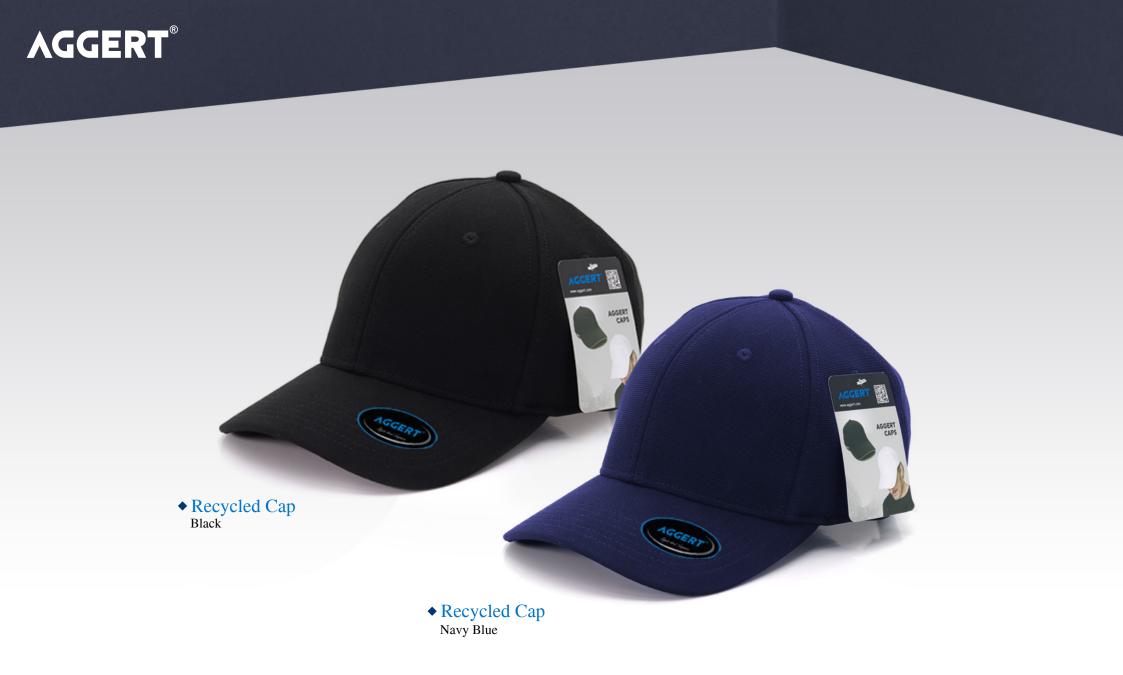

### **RECYCLED CAP**

Navy blue with White

**DOUBLE WALL STAINLESS STEEL** 

◆ Rivo Black

◆ Royal Blue

◆ Travel Mug
Blue

◆ Travel Mug Brown

◆ Mug Tumbler
Blue