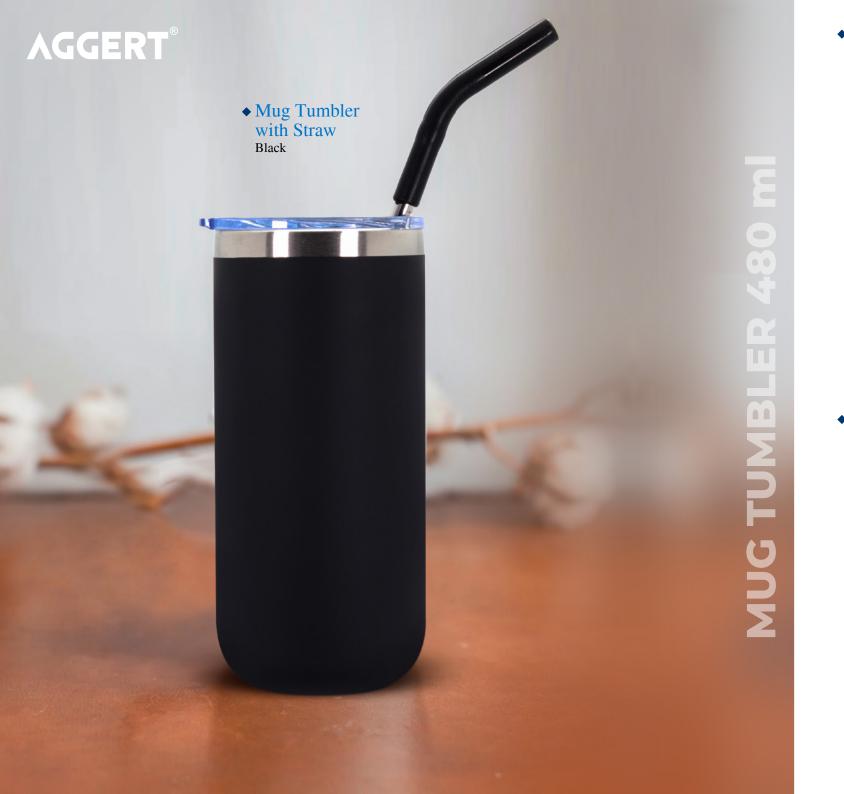

### **RECYCLED CAP**

Navy blue with White

**DOUBLE WALL STAINLESS STEEL** 

◆ Rivo Black

◆ Royal Blue

◆ Travel Mug
Blue

◆ Travel Mug Brown

◆ Mug Tumbler
Blue