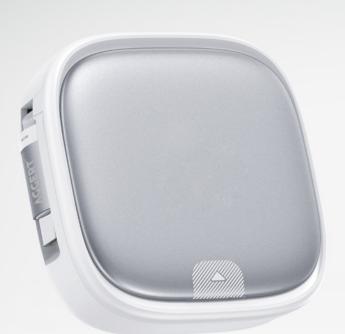

# WIRELESS BLUETOOTH EARBUDS

- Smart touch control
- Noise Reduction
- Built in Mic
- Automatic Link
- IPX7 Water Resistant
- Portable charging case

**FAST CHARGING CABLE** 

FOLDABLE ALUMINUM LAPTOP STAND WITH PHONE HOLDER