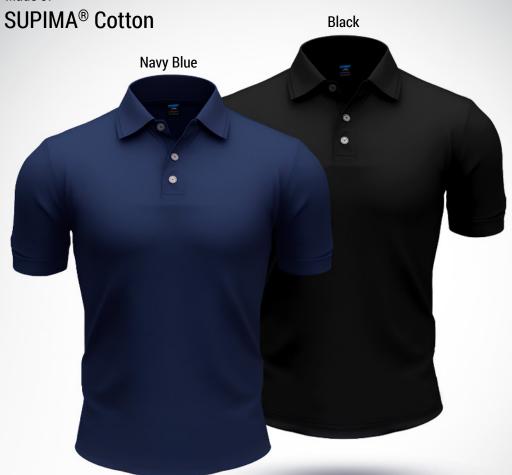

## **Mercerised POLO**

Made of

- 250 GSM Mercerised Supima POLO.
- Our best & Signature Polo
- A premium Interlock knit polo shirt for increased softness.
- Best use as office & party wear.
- · Luxury cotton fabric for the flowy feel.
- Supreme Silk-like Softness.

- · Fabric: 100% Supima cotton. No blends.
- · Supima cotton imported from the USA.
- · Regular fit sits comfortably on the body.
- Handcrafted using the world's rarest cotton (less than 1% of cotton).
- 3 Branded Button in the same fabric color.