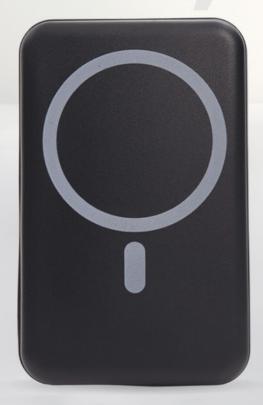

# AGGERT® SUPER FAST TRAVEL ADAPTER

Magnetic Wireless Charging Power Bank With Phone Holder - 10,000mAh

15W Magnetic Wireless Charging PD 22.5W Power Bank - 10,000mAh

**POWER BANK** 

**FOR MORE THAN 200** 

**COUNTRIES USE** 

PD 22.5W Magnetic Power Bank - 10,000 mAh

PD22.5W Wireless Charging Power Bank 10,000 mAh With Phone Holder

Magnetic Wireles Charging Power Bank - 10,000 mAh