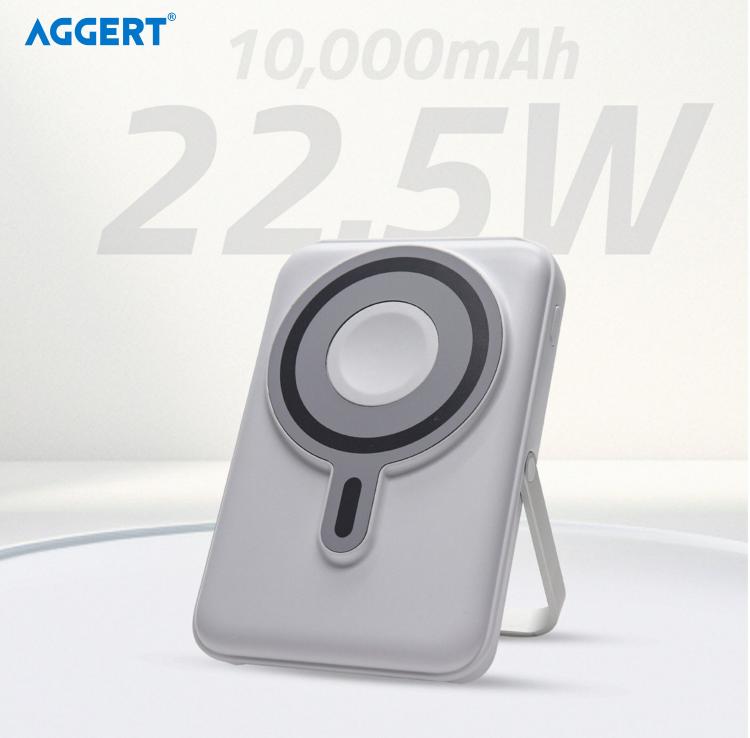

# AGGERT® SUPER FAST TRAVEL ADAPTER

Magnetic Wireless Charging Power Bank With Phone Holder - 10,000mAh

15W Magnetic Wireless Charging PD 22.5W Power Bank - 10,000mAh

**POWER BANK** 

**FOR MORE THAN 200** 

**COUNTRIES USE** 

PD 22.5W Magnetic Power Bank - 10,000 mAh

PD22.5W Wireless Charging Power Bank 10,000 mAh With Phone Holder

Magnetic Wireles Charging Power Bank - 10,000 mAh