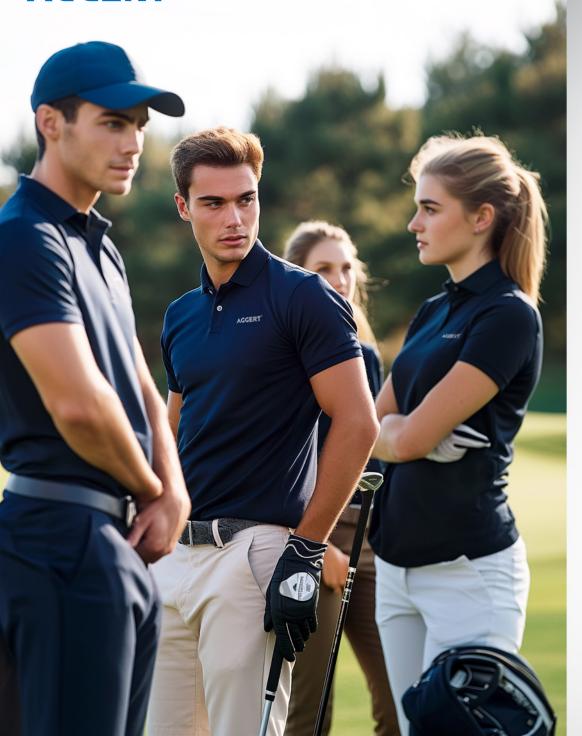

## **Mercerised POLO**

Made of

- 250 GSM Mercerised Supima POLO.
- Our best & Signature Polo
- A premium Interlock knit polo shirt for increased softness.
- Best use as office & party wear.
- · Luxury cotton fabric for the flowy feel.
- Supreme Silk-like Softness.

- · Fabric: 100% Supima cotton. No blends.
- · Supima cotton imported from the USA.
- · Regular fit sits comfortably on the body.
- Handcrafted using the world's rarest cotton (less than 1% of cotton).
- 3 Branded Button in the same fabric color.