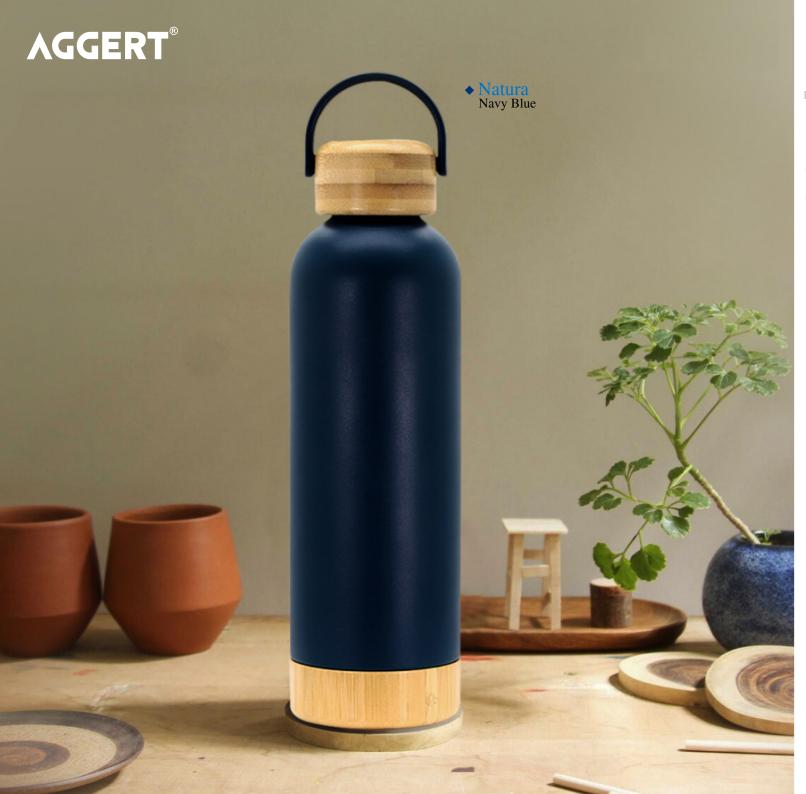

le opener function
- Power: 2pcs x AAA battery

**DIGITAL LUGGAGE SCALE** 













WIRELESS USB PRESENTATION CLICKER



## **AGGERT**®



## **Mercerised POLO**

Made of



- 250 GSM Mercerised Supima POLO.
- Our best & Signature Polo
- A premium Interlock knit polo shirt for increased softness.
- Best use as office & party wear.
- · Luxury cotton fabric for the flowy feel.
- Supreme Silk-like Softness.

- · Fabric: 100% Supima cotton. No blends.
- · Supima cotton imported from the USA.
- · Regular fit sits comfortably on the body.
- Handcrafted using the world's rarest cotton (less than 1% of cotton).
- 3 Branded Button in the same fabric color.







◆ Flat Brim Cap
Black



### **RECYCLED CAP**



Navy blue with White











**DOUBLE WALL STAINLESS STEEL** 



◆ Rivo Black























◆ Royal Blue





◆ Travel Mug
Blue



◆ Travel Mug Brown









◆ Mug Tumbler
Blue



◆ Mug Tumbler Grey





www.aggert.com