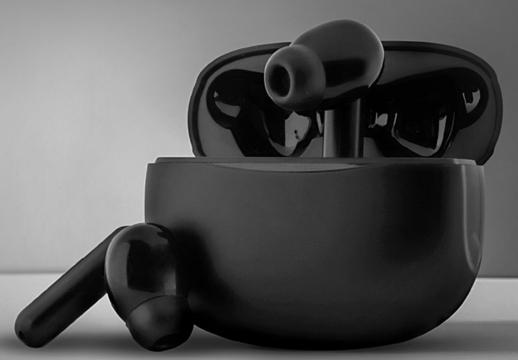

# WIRELESS BLUETOOTH EARBUDS

- Smart touch control
- Noise Reduction
- Built in Mic
- Automatic Link
- IPX7 Water Resistant
- Portable charging case

**FAST CHARGING CABLE** 

FOLDABLE ALUMINUM LAPTOP STAND WITH PHONE HOLDER