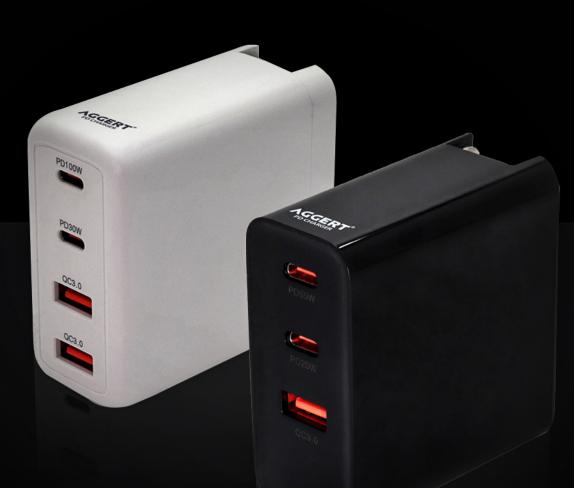

### FOR MORE THAN 200 COUNTRIES USE

- ◆ 100W PD Charger
  Charging 4 Devices at the Same Time
- ◆ 65W PD Charger Charging 3 Devices at the Same Time

◆ 60W Fast Charging Cable
With Storage Set Box
White

◆ 60W Fast Charging Cable
With Storage Set Box
Black

# WIRELESS BLUETOOTH EARBUDS

- Smart touch control
- Noise Reduction
- Built in Mic
- Automatic Link
- IPX7 Water Resistant
- Portable charging case

**FAST CHARGING CABLE** 

FOLDABLE ALUMINUM LAPTOP STAND WITH PHONE HOLDER