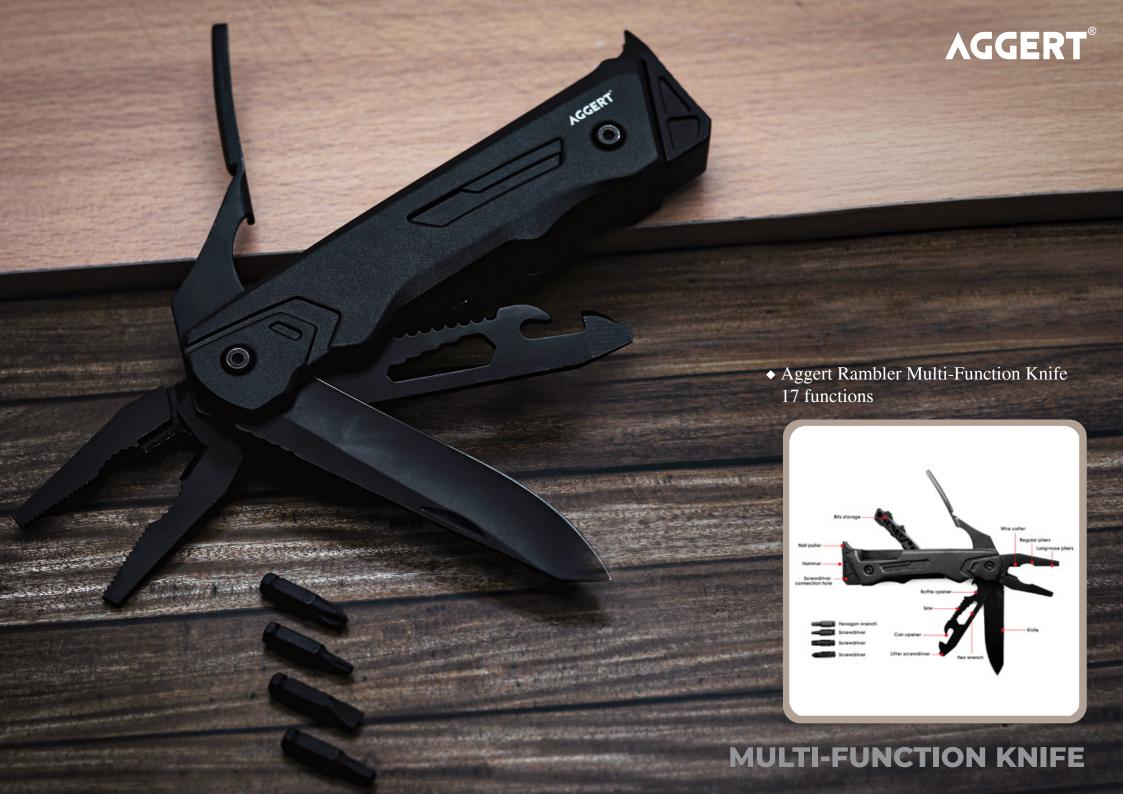

erload/low battery indication
- Flashlight function
- Bottle opener function
- Power: 2pcs x AAA battery

**DIGITAL LUGGAGE SCALE** 













WIRELESS USB PRESENTATION CLICKER



## **AGGERT**®



## **Mercerised POLO**

Made of



- 250 GSM Mercerised Supima POLO.
- Our best & Signature Polo
- A premium Interlock knit polo shirt for increased softness.
- Best use as office & party wear.
- · Luxury cotton fabric for the flowy feel.
- Supreme Silk-like Softness.

- · Fabric: 100% Supima cotton. No blends.
- · Supima cotton imported from the USA.
- · Regular fit sits comfortably on the body.
- Handcrafted using the world's rarest cotton (less than 1% of cotton).
- 3 Branded Button in the same fabric color.







◆ Flat Brim Cap
Black



### **RECYCLED CAP**



Navy blue with White











**DOUBLE WALL STAINLESS STEEL** 



◆ Rivo Black























◆ Royal Blue





◆ Travel Mug
Blue



◆ Travel Mug Brown









◆ Mug Tumbler
Blue



◆ Mug Tumbler Grey





www.aggert.com