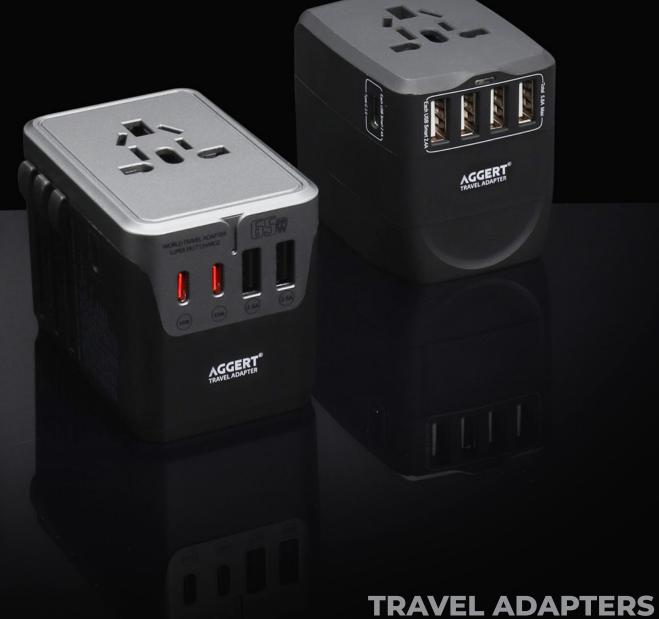

### FOR MORE THAN 200 COUNTRIES USE

- ◆ 20W Fast Charge Travel Adapter Charging 6 Devices at the Same Time
- ◆ 65W Fast Charge Travel Adapter Charging 6 Devices at the Same Time
- ◆ 12W Travel Adapter Charging 6 Devices at the Same Time