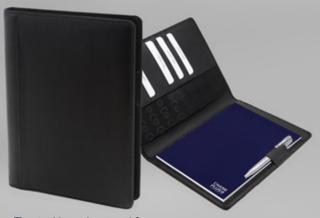

#### CHASE® PLUS ◆

PASSPORT WALLET

TRAVEL WALLET

A5 FOLDER

■ A5 Folder with Notepad & Pen RETSO

 $\blacksquare \;$  A5 Folder with Notepad & Pen BRISTOL

 $\blacksquare \;$  A5 Folder with Notepad & Pen PREMIO