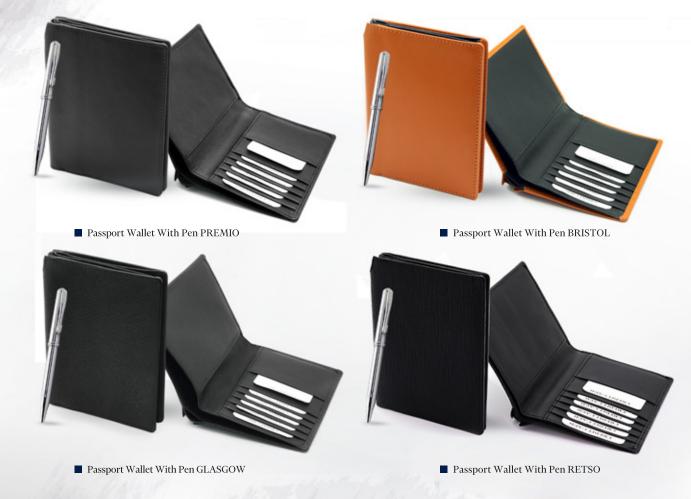

#### CHASE® PLUS ◆

PASSPORT WALLET

TRAVEL WALLET

A5 FOLDER

■ A5 Folder with Notepad & Pen RETSO

 $\blacksquare \;$  A5 Folder with Notepad & Pen BRISTOL

 $\blacksquare \;$  A5 Folder with Notepad & Pen PREMIO