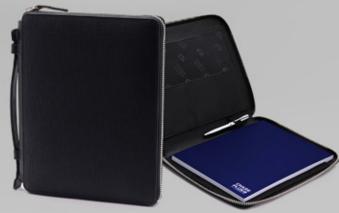

#### CHASE® PLUS ◆

PASSPORT WALLET

TRAVEL WALLET

A5 FOLDER

■ A5 Folder with Notepad & Pen RETSO

 $\blacksquare \;$  A5 Folder with Notepad & Pen BRISTOL

 $\blacksquare \;$  A5 Folder with Notepad & Pen PREMIO

 $\blacksquare \;$  A5 Folder with Notepad & Pen GLASGOW

■ Work & Travel Folder PREMIO

■ Work & Travel Folder GLASGOW

■ Work & Travel Folder BRISTOL

■ Work & Travel Folder RETSO

■ Laptop Sleeve RETSO

■ Laptop Sleeve LEGGRO