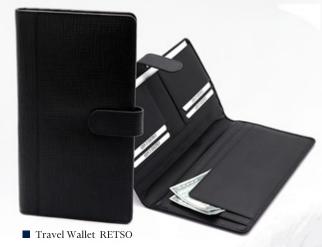

#### CHASE® PLUS ◆

PASSPORT WALLET

TRAVEL WALLET

A5 FOLDER

■ A5 Folder with Notepad & Pen RETSO

 $\blacksquare \;$  A5 Folder with Notepad & Pen BRISTOL

 $\blacksquare \;$  A5 Folder with Notepad & Pen PREMIO