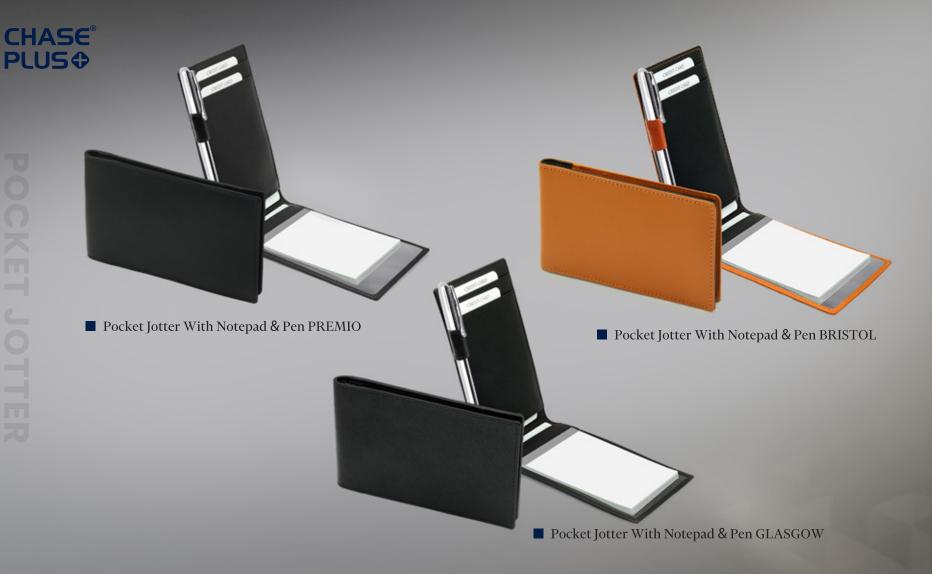

#### CHASE® PLUS ◆

PASSPORT WALLET

TRAVEL WALLET

A5 FOLDER

■ A5 Folder with Notepad & Pen RETSO

 $\blacksquare \;$  A5 Folder with Notepad & Pen BRISTOL

 $\blacksquare \;$  A5 Folder with Notepad & Pen PREMIO

 $\blacksquare \;$  A5 Folder with Notepad & Pen GLASGOW

■ Work & Travel Folder PREMIO

■ Work & Travel Folder GLASGOW

■ Work & Travel Folder BRISTOL

■ Work & Travel Folder RETSO

■ Laptop Sleeve RETSO

■ Laptop Sleeve LEGGRO