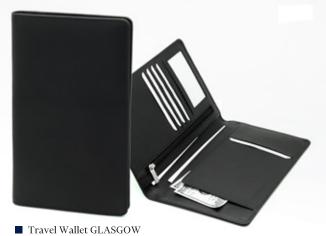

#### CHASE® PLUS ◆

PASSPORT WALLET

TRAVEL WALLET

A5 FOLDER

■ A5 Folder with Notepad & Pen RETSO

 $\blacksquare \;$  A5 Folder with Notepad & Pen BRISTOL

 $\blacksquare \;$  A5 Folder with Notepad & Pen PREMIO