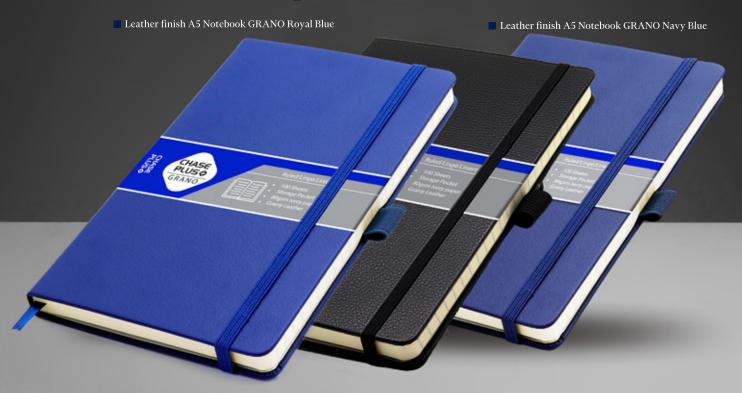

#### CHASE<sup>®</sup> PLUS**⊕**

■ Leather finish A5 Notebook MAGNETE Black

■ Leather finish A5 Notebook GRANO Black

■ Leather cover Organizer DOMINO

ORGANIZER

■ A5 Leather covered Organizer CAPRE

**ORGANIZER** 