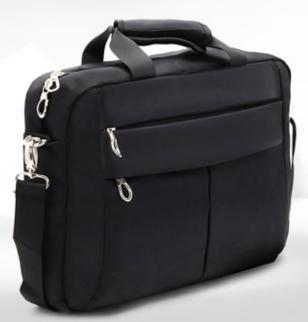

■ Laptop bag WILLOW Black

■ Laptop bag WILLOW Brown

■ Laptop bag LEGGRO Black

■ Laptop Bag GRANITE

■ Laptop Bag MIGRIORE Single

■ Body Bag BRISTOL

■ Body Bag GLASGOW

BODY BAG