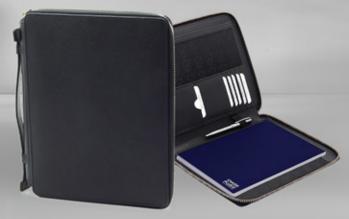

#### CHASE® PLUS ◆

PASSPORT WALLET

TRAVEL WALLET

A5 FOLDER

■ A5 Folder with Notepad & Pen RETSO

 $\blacksquare \;$  A5 Folder with Notepad & Pen BRISTOL

 $\blacksquare \;$  A5 Folder with Notepad & Pen PREMIO

 $\blacksquare \;$  A5 Folder with Notepad & Pen GLASGOW

■ Work & Travel Folder PREMIO

■ Work & Travel Folder GLASGOW

■ Work & Travel Folder BRISTOL

■ Work & Travel Folder RETSO

■ Laptop Sleeve RETSO

■ Laptop Sleeve LEGGRO