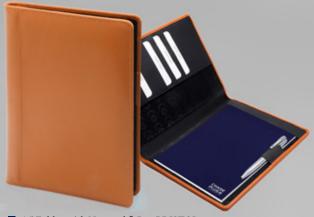

#### CHASE® PLUS ◆

PASSPORT WALLET

TRAVEL WALLET

A5 FOLDER

■ A5 Folder with Notepad & Pen RETSO

 $\blacksquare \;$  A5 Folder with Notepad & Pen BRISTOL

 $\blacksquare \;$  A5 Folder with Notepad & Pen PREMIO