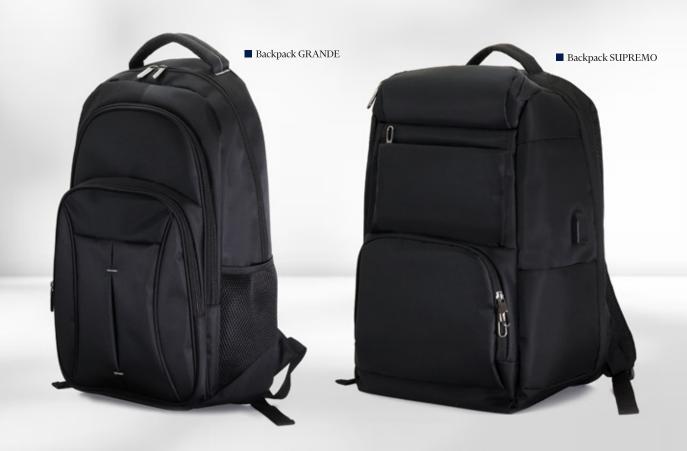

 $\blacksquare \;$  A5 Folder with Notepad & Pen GLASGOW

■ Work & Travel Folder PREMIO

■ Work & Travel Folder GLASGOW

■ Work & Travel Folder BRISTOL

■ Work & Travel Folder RETSO

■ Laptop Sleeve RETSO

■ Laptop Sleeve LEGGRO