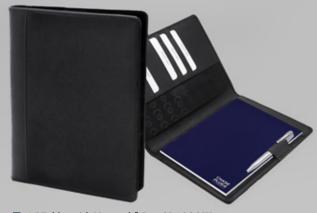

#### CHASE® PLUS ◆

PASSPORT WALLET

TRAVEL WALLET

A5 FOLDER

■ A5 Folder with Notepad & Pen RETSO

 $\blacksquare \;$  A5 Folder with Notepad & Pen BRISTOL

 $\blacksquare \;$  A5 Folder with Notepad & Pen PREMIO