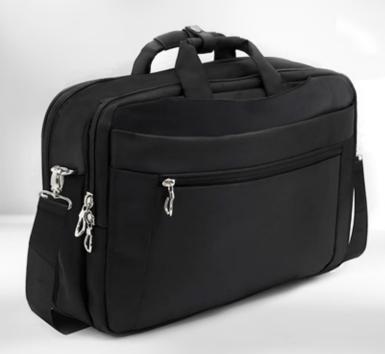

■ Laptop bag WILLOW Black

■ Laptop bag WILLOW Brown

■ Laptop bag LEGGRO Black

■ Laptop Bag GRANITE

■ Laptop Bag MIGRIORE Single

■ Body Bag BRISTOL

■ Body Bag GLASGOW

BODY BAG