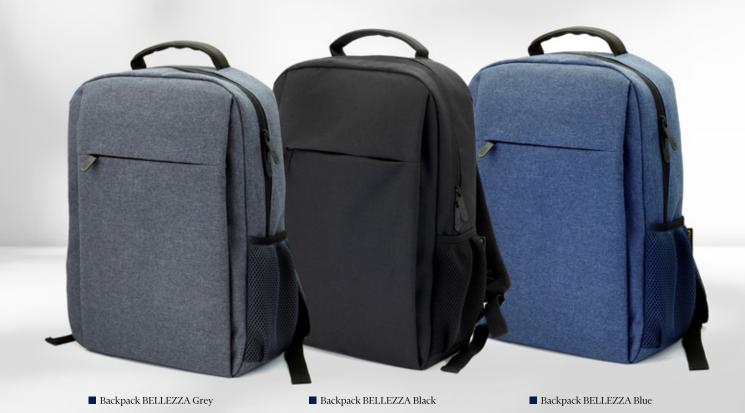

■ Laptop bag WILLOW Black

■ Laptop bag WILLOW Brown

■ Laptop bag LEGGRO Black

■ Laptop Bag GRANITE

■ Laptop Bag MIGRIORE Single

■ Body Bag BRISTOL

■ Body Bag GLASGOW

BODY BAG