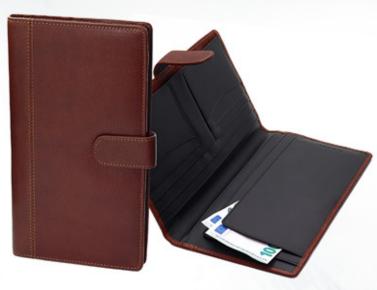

#### **NEW ARRIVAL**

■ Passport Wallet With Metal Pen OXFORD

■ Travel Wallet OXFORD

**OXFORD COLLECTION** 

MEN'S WALLET