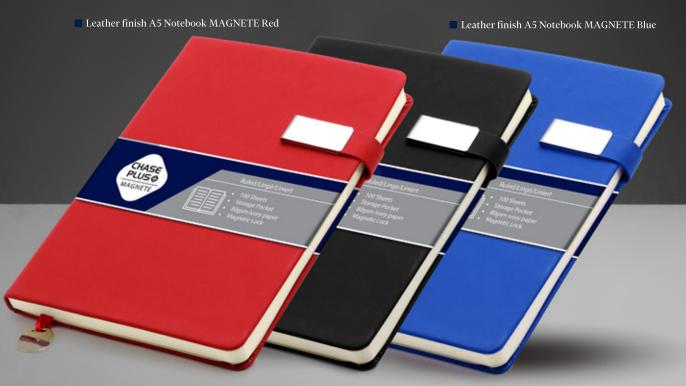

#### CHASE<sup>®</sup> PLUS**⊕**

■ Leather finish A5 Notebook MAGNETE Black

■ Leather finish A5 Notebook GRANO Black

■ Leather cover Organizer DOMINO

ORGANIZER

■ A5 Leather covered Organizer CAPRE

**ORGANIZER** 