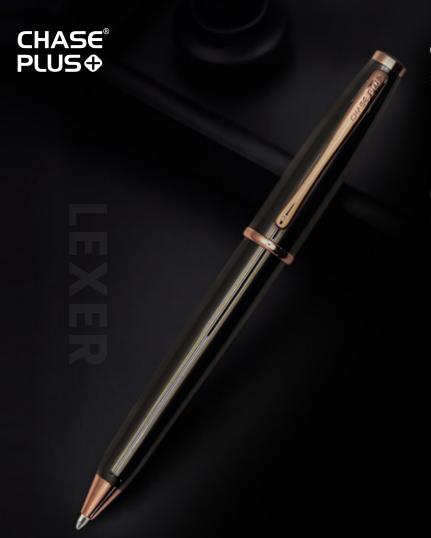

#### CHASE PLUS LEXER

Ballpoint pen LEXER Gunmetal & Rose gold

Ballpoint pen LEXER Black & Chrome

Ballpoint pen LEXER Black & Rose gold

Ballpoint pen LEXER Blue & Chrome