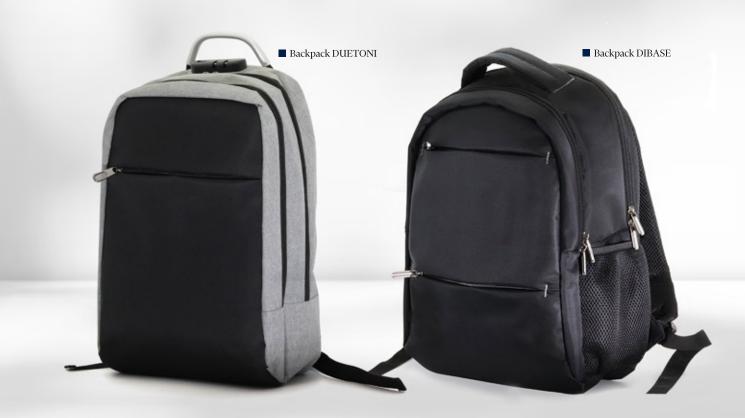

 $\blacksquare \;$  A5 Folder with Notepad & Pen GLASGOW

■ Work & Travel Folder PREMIO

■ Work & Travel Folder GLASGOW

■ Work & Travel Folder BRISTOL

■ Work & Travel Folder RETSO

■ Laptop Sleeve RETSO

■ Laptop Sleeve LEGGRO