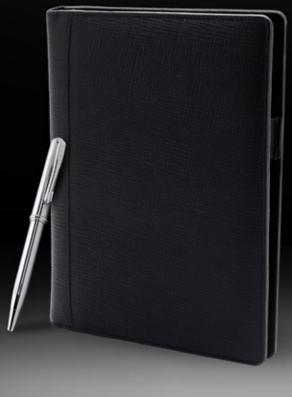

#### CHASE® PLUS ◆

PASSPORT WALLET

TRAVEL WALLET

A5 FOLDER

■ A5 Folder with Notepad & Pen RETSO

 $\blacksquare \;$  A5 Folder with Notepad & Pen BRISTOL

 $\blacksquare \;$  A5 Folder with Notepad & Pen PREMIO