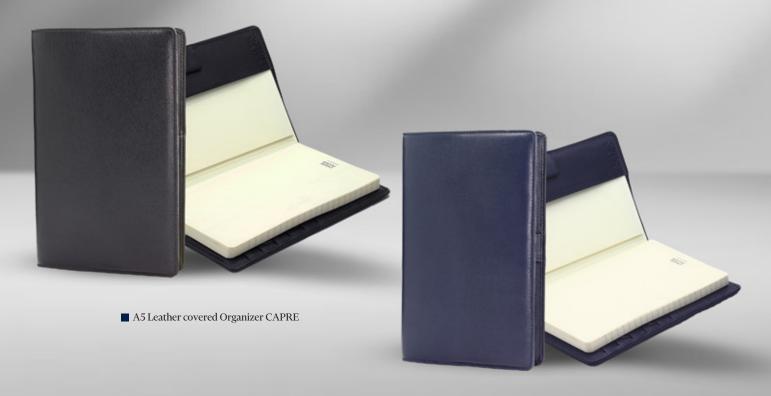

#### CHASE<sup>®</sup> PLUS**⊕**

■ Leather finish A5 Notebook MAGNETE Black

■ Leather finish A5 Notebook GRANO Black

■ Leather cover Organizer DOMINO

ORGANIZER

■ A5 Leather covered Organizer CAPRE

**ORGANIZER** 

■ A5 Leather covered Organizer CAPRE

**ORGANIZER** 