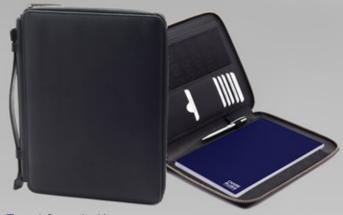

#### CHASE® PLUS ◆

PASSPORT WALLET

TRAVEL WALLET

A5 FOLDER

■ A5 Folder with Notepad & Pen RETSO

 $\blacksquare \;$  A5 Folder with Notepad & Pen BRISTOL

 $\blacksquare \;$  A5 Folder with Notepad & Pen PREMIO

 $\blacksquare \;$  A5 Folder with Notepad & Pen GLASGOW

■ Work & Travel Folder PREMIO

■ Work & Travel Folder GLASGOW

■ Work & Travel Folder BRISTOL

■ Work & Travel Folder RETSO

■ Laptop Sleeve RETSO

■ Laptop Sleeve LEGGRO