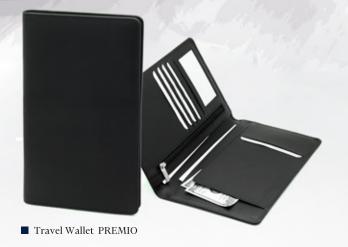

#### CHASE® PLUS ◆

PASSPORT WALLET

TRAVEL WALLET

A5 FOLDER

■ A5 Folder with Notepad & Pen RETSO

 $\blacksquare \;$  A5 Folder with Notepad & Pen BRISTOL

 $\blacksquare \;$  A5 Folder with Notepad & Pen PREMIO