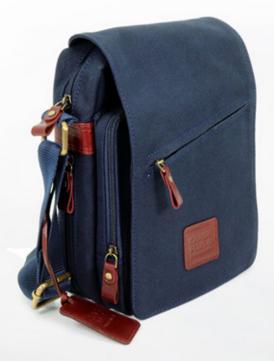

■ Laptop bag WILLOW Black

■ Laptop bag WILLOW Brown

■ Laptop bag LEGGRO Black

■ Laptop Bag GRANITE

■ Laptop Bag MIGRIORE Single

■ Body Bag BRISTOL

■ Body Bag GLASGOW

BODY BAG

■ Body Bag CANVO Blue

■ Body Bag CANVO Black

■ PEBBLE Cross Body Bag

BODY BAG