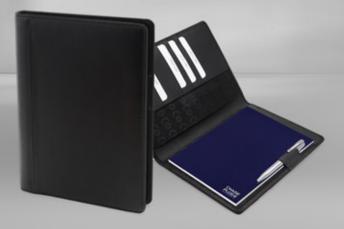

#### CHASE® PLUS ◆

PASSPORT WALLET

TRAVEL WALLET

A5 FOLDER

■ A5 Folder with Notepad & Pen RETSO

 $\blacksquare \;$  A5 Folder with Notepad & Pen BRISTOL

 $\blacksquare \;$  A5 Folder with Notepad & Pen PREMIO