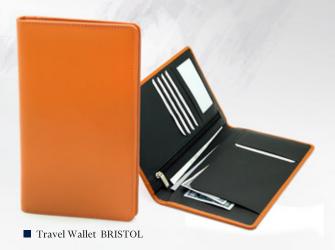

#### CHASE® PLUS ◆

PASSPORT WALLET

TRAVEL WALLET

A5 FOLDER

■ A5 Folder with Notepad & Pen RETSO

 $\blacksquare \;$  A5 Folder with Notepad & Pen BRISTOL

 $\blacksquare \;$  A5 Folder with Notepad & Pen PREMIO