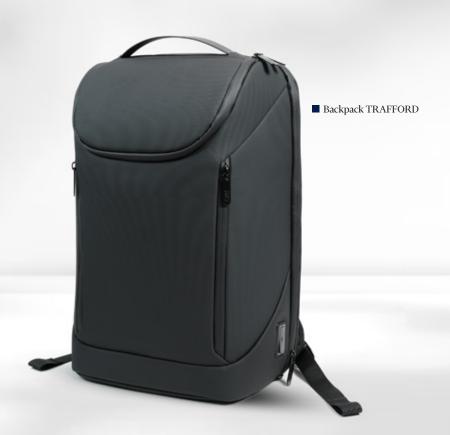

der with Notepad & Pen GLASGOW





■ Work & Travel Folder PREMIO



■ Work & Travel Folder GLASGOW



■ Work & Travel Folder BRISTOL



■ Work & Travel Folder RETSO





■ Laptop Sleeve RETSO

■ Laptop Sleeve LEGGRO

LAPTOP SLEEVE



## UTILITY POUCH



■ Utility Pouch RETSO



■ Utility Pouch DOMINO



■ Utility Pouch LEGGRO Blue



■ Utility Pouch LEGGRO Black





■ Glasgow Leather Belt



■ Glasgow Leather Belt









■ Laptop bag WILLOW Blue

■ Laptop bag WILLOW Black

■ Laptop bag WILLOW Brown











■ Laptop bag LEGGRO Black



■ Laptop Bag GRANITE







■ Laptop Bag MIGRIORE Single









■ Body Bag BRISTOL



■ Body Bag GLASGOW

BODY BAG



■ Body Bag CANVO Blue



■ Body Bag CANVO Black



■ PEBBLE Cross Body Bag

BODY BAG









## CHASE® PLUS •



## CHASE® PLUS •







#### CHASE PLUS LEXER

Ballpoint pen LEXER Gunmetal & Rose gold



Ballpoint pen LEXER Black & Chrome



Ballpoint pen LEXER Black & Rose gold



Ballpoint pen LEXER Blue & Chrome



#### CHASE PLUS KANORA

Ballpoint pen KANORA Black & Chrome



Ballpoint pen KANORA Blue & Chrome



Ballpoint pen KANORA Matte Black



Ballpoint pen KANORA Matte Blue



Ballpoint pen KANORA Matte Silver









#### CHASE PLUS LIBRO

Ballpoint pen LIBRO Matte Black



Ballpoint pen LIBRO Black & Chrome



Ballpoint pen LIBRO Matte Blue



Ballpoint pen LIBRO Blue & Chrome



Ballpoint pen LIBRO Matte Silver

#### CHASE PLUS DANZA

Ballpoint pen DANZA Blue & Chrome



Ballpoint pen DANZA Black & Chrome



Ballpoint pen DANZA Matte Black



Ballpoint pen DANZA Matte Blue



Ballpoint pen DANZA Matte Si