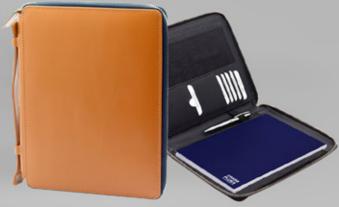

#### CHASE® PLUS ◆

PASSPORT WALLET

TRAVEL WALLET

A5 FOLDER

■ A5 Folder with Notepad & Pen RETSO

 $\blacksquare \;$  A5 Folder with Notepad & Pen BRISTOL

 $\blacksquare \;$  A5 Folder with Notepad & Pen PREMIO

 $\blacksquare \;$  A5 Folder with Notepad & Pen GLASGOW

■ Work & Travel Folder PREMIO

■ Work & Travel Folder GLASGOW

■ Work & Travel Folder BRISTOL

■ Work & Travel Folder RETSO

■ Laptop Sleeve RETSO

■ Laptop Sleeve LEGGRO